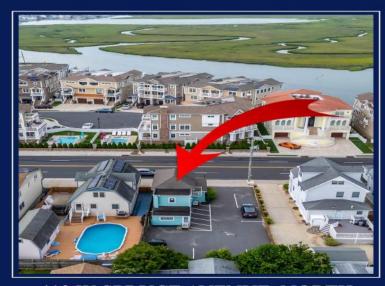

Berger Realty, Inc.
3160 Asbury Avenue
Ocean City, NJ 08226
1-877-237-4371 / 609-399-0076
info@bergerrealty.com

Asking \$599,777.00

413 W SPRUCE AVENUE, NORTH
WILDWOOD
Commercial and Residential Property with 7 car
parking

## **COMMENTS**

Amazing opportunity to Own Your Own Business and Have an additional residential 1 bedroom for your occupancy or for additional rental income. The First Floor is currently owner occupied and is an established hair salon that has been well established for many years. With 7 Car parking and an incredible amount of visibilty, this location is truly a blessing for those looking to make an impression and draw traffic to your business. Just Feet to Wawa and Dairy Queen, you are certain to have millions of eyes on your establish. This Property was once a single Family with 3 Bedrooms and 1.5 baths and could easily be re-opened up to expose the internal Stairwell leading upstairs. The area where the Salon\'s reception area and Hair dryers are was once a wrap around porch. The Waiting room was once the Living room, The Cutting area was the Dining room and the Rear area the Kitchen. Upstairs was 3 bedrooms and 1 bath. The commercial 1/2 bath has plenty of room to upgrade to a Full 2nd Bathroom. This is an extremely Rare chance for a mixed use property in North Wildwood with parking. Perfect for a Contractor looking to establish their business at the Shore, Keep as a salon, Real Estate office or much more.