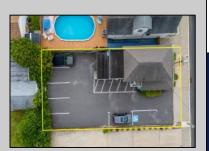

Berger Realty, Inc.
3160 Asbury Avenue
Ocean City, NJ 08226
1-877-237-4371 / 609-399-0076
info@bergerrealty.com

Asking \$599,777.00

413 W SPRUCE AVENUE, NORTH
WILDWOOD
Commercial and Residential Property with 7 car
parking

## **COMMENTS**

Amazing opportunity to Own Your Own Business and Have an additional residential 1 bedroom for your occupancy or for additional rental income. The First Floor is currently owner occupied and is an established hair salon that has been well established for many years. With 7 Car parking and an incredible amount of visibilty, this location is truly a blessing for those looking to make an impression and draw traffic to your business. Just Feet to Wawa and Dairy Queen, you are certain to have millions of eyes on your establish. This Property was once a single Family with 3 Bedrooms and 1.5 baths and could easily be re-opened up to expose the internal Stairwell leading upstairs. The area where the Salon\'s reception area and Hair dryers are was once a wrap around porch. The Waiting room was once the Living room, The Cutting area was the Dining room and the Rear area the Kitchen. Upstairs was 3 bedrooms and 1 bath. The commercial 1/2 bath has plenty of room to upgrade to a Full 2nd Bathroom. This is an extremely Rare chance for a mixed use property in North Wildwood with parking. Perfect for a Contractor looking to establish their business at the Shore, Keep as a salon, Real Estate office or much more.