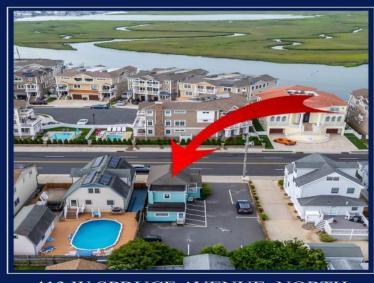

Berger Realty, Inc.
3160 Asbury Avenue
Ocean City, NJ 08226
1-877-237-4371 / 609-399-0076
info@bergerrealty.com

413 Spruce North Wildwood, NJ 08260

Asking \$599,777.00

413 W SPRUCE AVENUE, NORTH
WILDWOOD
Commercial and Residential Property with 7 car
parking

## **COMMENTS**

Amazing opportunity to Own Your Own Business and Have an additional residential 1 bedroom for your occupancy or for additional rental income. The First Floor is currently owner occupied and is an established hair salon that has been well established for many years. With 7 Car parking and an incredible amount of visibility, this location is truly a blessing for those looking to make an impression and draw traffic to your business. Just Feet to Wawa and Dairy Queen, you are certain to have millions of eyes on your establish. This Property was once a single Family with 3 Bedrooms and 1.5 baths and could easily be re-opened up to expose the internal Stairwell leading upstairs. The area where the Salon\'s reception area and Hair dryers are was once a wrap around porch. The Waiting room was once the Living room, The Cutting area was the Dining room and the Rear area the Kitchen. Upstairs was 3 bedrooms and 1 bath. The commercial 1/2 bath has plenty of room to upgrade to a Full 2nd Bathroom. This is an extremely Rare chance for a mixed use property in North Wildwood with parking. Perfect for a Contractor looking to establish their business at the Shore, Keep as a salon, Real Estate office or much more.