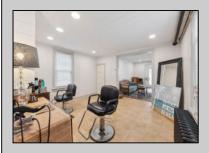

## **COMMENTS**

Amazing opportunity to Own Your Own Business and Have an additional residential 1 bedroom for your occupancy or for additional rental income. The First Floor is currently owner occupied and is an established hair salon that has been well established for many years. With 7 Car parking and an incredible amount of visibility, this location is truly a blessing for those looking to make an impression and draw traffic to your business. Just Feet to Wawa and Dairy Queen, you are certain to have millions of eyes on your establish. This Property was once a single Family with 3 Bedrooms and 1.5 baths and could easily be re-opened up to expose the internal Stairwell leading upstairs. The area where the Salon\'s reception area and Hair dryers are was once a wrap around porch. The Waiting room was once the Living room, The Cutting area was the Dining room and the Rear area the Kitchen. Upstairs was 3 bedrooms and 1 bath. The commercial 1/2 bath has plenty of room to upgrade to a Full 2nd Bathroom. This is an extremely Rare chance for a mixed use property in North Wildwood with parking. Perfect for a Contractor looking to establish their business at the Shore, Keep as a salon, Real Estate office or much more.