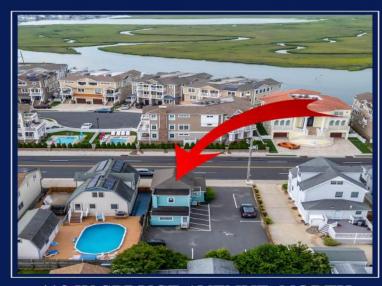

Berger Realty, Inc 1330 Bay Avenue Ocean City, NJ 08226 609-391-1330/609-391-1300

info@bergerrealty.com

413 W SPRUCE AVENUE, NORTH
WILDWOOD
Commercial and Residential Property with 7 car
parking

## COMMENTS

Amazing opportunity to Own Your Own Business and Have an additional residential 1 bedroom for your occupancy or for additional rental income. The First Floor is currently owner occupied and is an established hair salon that has been well established for many years. With 7 Car parking and an incredible amount of visibility, this location is truly a blessing for those looking to make an impression and draw traffic to your business. Just Feet to Wawa and Dairy Queen, you are certain to have millions of eyes on your establish. This Property was once a single Family with 3 Bedrooms and 1.5 baths and could easily be re-opened up to expose the internal Stairwell leading upstairs. The area where the Salon\'s reception area and Hair dryers are was once a wrap around porch. The Waiting room was once the Living room, The Cutting area was the Dining room and the Rear area the Kitchen. Upstairs was 3 bedrooms and 1 bath. The commercial 1/2 bath has plenty of room to upgrade to a Full 2nd Bathroom. This is an extremely Rare chance for a mixed use property in North Wildwood with parking. Perfect for a Contractor looking to establish their business at the Shore, Keep as a salon, Real Estate office or much more.