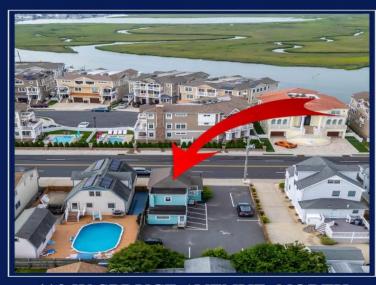

Berger Realty, Inc 1330 Bay Avenue Ocean City, NJ 08226 609-391-1330/609-391-1300

info@bergerrealty.com

Asking \$599,777.00

413 W SPRUCE AVENUE, NORTH
WILDWOOD
Commercial and Residential Property with 7 car
parking

## COMMENTS

Amazing opportunity to Own Your Own Business and Have an additional residential 1 bedroom for your occupancy or for additional rental income. The First Floor is currently owner occupied and is an established hair salon that has been well established for many years. With 7 Car parking and an incredible amount of visibilty, this location is truly a blessing for those looking to make an impression and draw traffic to your business. Just Feet to Wawa and Dairy Queen, you are certain to have millions of eyes on your establish. This Property was once a single Family with 3 Bedrooms and 1.5 baths and could easily be re-opened up to expose the internal Stairwell leading upstairs. The area where the Salon\'s reception area and Hair dryers are was once a wrap around porch. The Waiting room was once the Living room, The Cutting area was the Dining room and the Rear area the Kitchen. Upstairs was 3 bedrooms and 1 bath. The commercial 1/2 bath has plenty of room to upgrade to a Full 2nd Bathroom. This is an extremely Rare chance for a mixed use property in North Wildwood with parking. Perfect for a Contractor looking to establish their business at the Shore, Keep as a salon, Real Estate office or much more.