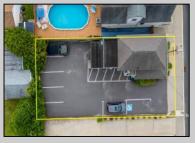

Berger Realty, Inc 1330 Bay Avenue Ocean City, NJ 08226 609-391-1330/609-391-1300

info@bergerrealty.com

Asking \$599,777.00

413 W SPRUCE AVENUE, NORTH
WILDWOOD
Commercial and Residential Property with 7 car
parking

## COMMENTS

Amazing opportunity to Own Your Own Business and Have an additional residential 1 bedroom for your occupancy or for additional rental income. The First Floor is currently owner occupied and is an established hair salon that has been well established for many years. With 7 Car parking and an incredible amount of visibilty, this location is truly a blessing for those looking to make an impression and draw traffic to your business. Just Feet to Wawa and Dairy Queen, you are certain to have millions of eyes on your establish. This Property was once a single Family with 3 Bedrooms and 1.5 baths and could easily be re-opened up to expose the internal Stairwell leading upstairs. The area where the Salon\'s reception area and Hair dryers are was once a wrap around porch. The Waiting room was once the Living room, The Cutting area was the Dining room and the Rear area the Kitchen. Upstairs was 3 bedrooms and 1 bath. The commercial 1/2 bath has plenty of room to upgrade to a Full 2nd Bathroom. This is an extremely Rare chance for a mixed use property in North Wildwood with parking. Perfect for a Contractor looking to establish their business at the Shore, Keep as a salon, Real Estate office or much more.