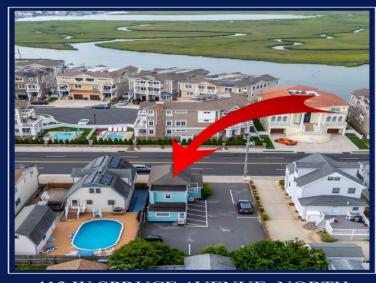

Berger Realty, Inc.
3160 Asbury Avenue
Ocean City, NJ 08226
1-877-237-4371 / 609-399-0076
info@bergerrealty.com

413 Spruce North Wildwood, NJ 08260

Asking \$599,777.00

413 W SPRUCE AVENUE, NORTH
WILDWOOD
Commercial and Residential Property with 7 car
parking

## COMMENTS

Amazing opportunity to Own Your Own Business and Have an additional residential 1 bedroom for your occupancy or for additional rental income. The First Floor is currently owner occupied and is an established hair salon that has been well established for many years. With 7 Car parking and an incredible amount of visibility, this location is truly a blessing for those looking to make an impression and draw traffic to your business. Just Feet to Wawa and Dairy Queen, you are certain to have millions of eyes on your establish. This Property was once a single Family with 3 Bedrooms and 1.5 baths and could easily be re-opened up to expose the internal Stairwell leading upstairs. The area where the Salon\'s reception area and Hair dryers are was once a wrap around porch. The Waiting room was once the Living room, The Cutting area was the Dining room and the Rear area the Kitchen. Upstairs was 3 bedrooms and 1 bath. The commercial 1/2 bath has plenty of room to upgrade to a Full 2nd Bathroom. This is an extremely Rare chance for a mixed use property in North Wildwood with parking. Perfect for a Contractor looking to establish their business at the Shore, Keep as a salon, Real Estate office or much more.