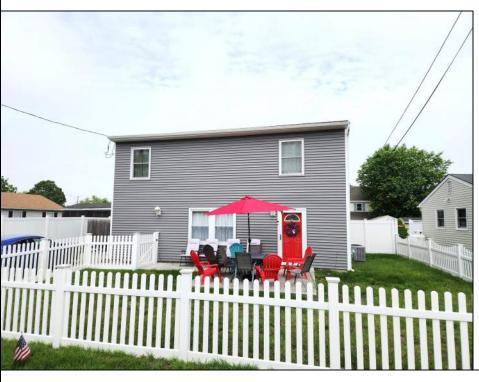

## **COMMENTS**

Welcome to this charming 4-bedroom, 1-bath two-story home in desirable North Cape May, just a short walk from the Delaware Bay and its breathtaking sunsets. Situated on a generous fenced-in lot, this home features a newly added front patio and an additional enclosed yard area—perfect for young families or pet lovers. Inside, the traditional floor plan offers a spacious family room that seamlessly connects to the kitchen and dining area. The first floor includes a versatile bedroom currently used as a home office, plus a full bath. Upstairs, you\'ll find three more bedrooms and a utility closet with potential for a second full bath. With its prime location near the bay and room to customize, this property is a fantastic opportunity to create your dream shore retreat.

| DDC | DEDTY | DETAIL  | è |
|-----|-------|---------|---|
| PRU | PERIT | DETAILS | ŝ |

| Exterior | OutsideFeatures  | ParkingGarage     | OtherRooms     |
|----------|------------------|-------------------|----------------|
| Vinyl    | Patio            | 2 Car             | Living Room    |
| •        | Fenced Yard      | Concrete Driveway | Dining Room    |
|          | Storage Building | ·                 | Breakfast Nook |
|          | Sidewalks        |                   |                |