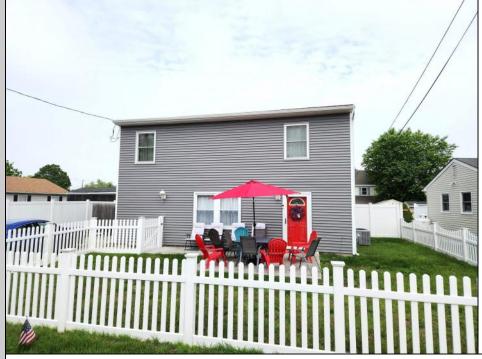

## COMMENTS

Welcome to this charming 4-bedroom, 1-bath two-story home in desirable North Cape May, just a short walk from the Delaware Bay and its breathtaking sunsets. Situated on a generous fencedin lot, this home features a newly added front patio and an additional enclosed yard area—perfect for young families or pet lovers. Inside, the traditional floor plan offers a spacious family room that seamlessly connects to the kitchen and dining area. The first floor includes a versatile bedroom currently used as a home office, plus a full bath. Upstairs, you\'ll find three more bedrooms and a utility closet with potential for a second full bath. With its prime location near the bay and room to customize, this property is a fantastic opportunity to create your dream shore retreat.

| PROPERTY DETAILS                                          |                                                                                |                                             |                                                            |
|-----------------------------------------------------------|--------------------------------------------------------------------------------|---------------------------------------------|------------------------------------------------------------|
| Exterior<br>Vinyl                                         | OutsideFeatures<br>Patio<br>Fenced Yard<br>Storage Building<br>Sidewalks       | ParkingGarage<br>2 Car<br>Concrete Driveway | OtherRooms<br>Living Room<br>Dining Room<br>Breakfast Nook |
| InteriorFeatures<br>Wall to Wall Carpet<br>Vinyl Flooring | AppliancesIncluded<br>Oven<br>Microwave Oven<br>Refrigerator<br>Stove Electric | AlsoIncluded<br>Drapes<br>Blinds            | Basement<br>Slab                                           |
| Heating<br>Gas Natural<br>Forced Air<br>Sewer<br>City     | Cooling<br>Central Air Condition                                               | HotWater<br>Electric                        |                                                            |