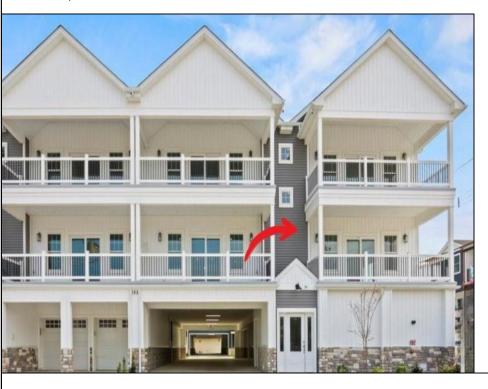

## **COMMENTS**

Construction is complete and move-in ready—furniture options available! Nestled along vibrant Pacific Avenue in beautiful Wildwood, NJ, The Residences at Pacific offer an exclusive collection of luxury condominiums designed for effortless coastal living. This first-floor, corner 3-bedroom, 2.5-bath retreat is where modern elegance meets beach-town charm. Step inside to an airy, open-concept layout featuring a gourmet kitchen with a quartz-topped island, seamlessly flowing into the dining and living areas—perfect for entertaining or unwinding after a day in the sun. A Juliet balcony off the living room invites in natural light and ocean air, making every moment feel like a vacation. Enjoy high-end finishes throughout, private storage, and two-car parking, all within a community that boasts a POOL and easy access to Wildwood's best dining, shopping, and entertainment. Don't miss your chance to own a piece of the shore and live the beach lifestyle you've always dreamed of. Fees include Master property, flood, reserves, common electric & water.