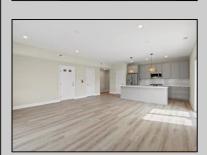

## **COMMENTS**

Construction is complete and move-in ready—furniture options available! Nestled along vibrant Pacific Avenue in beautiful Wildwood, NJ, The Residences at Pacific offer an exclusive collection of luxury condominiums designed for effortless coastal living. This first-floor, corner 3-bedroom, 2.5-bath retreat is where modern elegance meets beach-town charm. Step inside to an airy, open-concept layout featuring a gourmet kitchen with a quartz-topped island, seamlessly flowing into the dining and living areas—perfect for entertaining or unwinding after a day in the sun. A Juliet balcony off the living room invites in natural light and ocean air, making every moment feel like a vacation. Enjoy high-end finishes throughout, private storage, and two-car parking, all within a community that boasts a POOL and easy access to Wildwood's best dining, shopping, and entertainment. Don't miss your chance to own a piece of the shore and live the beach lifestyle you've always dreamed of. Fees include Master property, flood, reserves, common electric & water.

UnitFeatures Kitchen Island Cathedral Ceiling ParkingGarage 2 Car

PROPERTY DETAILS

age OtherRooms
Living Room
Dining Room

Dining Room
Kitchen
Pantry
Laundry/Utility Room
Great Room
Oven
Microwave Oven
Refrigerator
Dishwasher
Disposal