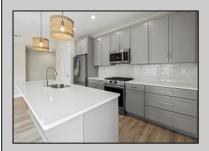

## **COMMENTS**

Construction is complete and move-in ready—furniture options available! Nestled along vibrant Pacific Avenue in beautiful Wildwood, NJ, The Residences at Pacific offer an exclusive collection of luxury condominiums designed for effortless coastal living. This first-floor, corner 3-bedroom, 2.5-bath retreat is where modern elegance meets beach-town charm. Step inside to an airy, open-concept layout featuring a gourmet kitchen with a quartz-topped island, seamlessly flowing into the dining and living areas—perfect for entertaining or unwinding after a day in the sun. A Juliet balcony off the living room invites in natural light and ocean air, making every moment feel like a vacation. Enjoy high-end finishes throughout, private storage, and two-car parking, all within a community that boasts a POOL and easy access to Wildwood's best dining, shopping, and entertainment. Don't miss your chance to own a piece of the shore and live the beach lifestyle you've always dreamed of. Fees include Master property, flood, reserves, common electric & water.

UnitFeatures Kitchen Island Cathedral Ceiling ParkingGarage 2 Car

PROPERTY DETAILS

age OtherRooms
Living Room
Dining Room

Dining Room
Kitchen
Pantry
Laundry/Utility Room
Great Room
Oven
Microwave Oven
Refrigerator
Dishwasher
Disposal