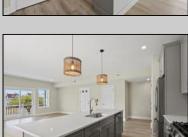

## **COMMENTS**

Construction is complete and move-in ready—furniture options available! Nestled along vibrant Pacific Avenue in beautiful Wildwood, NJ, The Residences at Pacific offer an exclusive collection of luxury condominiums designed for effortless coastal living. This first-floor, corner 3-bedroom, 2.5-bath retreat is where modern elegance meets beach-town charm. Step inside to an airy, open-concept layout featuring a gourmet kitchen with a quartz-topped island, seamlessly flowing into the dining and living areas—perfect for entertaining or unwinding after a day in the sun. A Juliet balcony off the living room invites in natural light and ocean air, making every moment feel like a vacation. Enjoy high-end finishes throughout, private storage, and two-car parking, all within a community that boasts a POOL and easy access to Wildwood's best dining, shopping, and entertainment. Don't miss your chance to own a piece of the shore and live the beach lifestyle you've always dreamed of. Fees include Master property, flood, reserves, common electric & water.

UnitFeatures Kitchen Island Cathedral Ceiling ParkingGarage 2 Car

PROPERTY DETAILS

age OtherRooms
Living Room
Dining Room

Dining Room
Kitchen
Pantry
Laundry/Utility Room
Great Room
Oven
Microwave Oven
Refrigerator
Dishwasher
Disposal