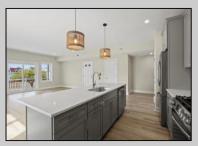

## **COMMENTS**

Construction is complete and move-in ready—furniture options available! Nestled along vibrant Pacific Avenue in beautiful Wildwood, NJ, The Residences at Pacific offer an exclusive collection of luxury condominiums designed for effortless coastal living. This first-floor, corner 3-bedroom, 2.5-bath retreat is where modern elegance meets beach-town charm. Step inside to an airy, open-concept layout featuring a gourmet kitchen with a quartz-topped island, seamlessly flowing into the dining and living areas—perfect for entertaining or unwinding after a day in the sun. A Juliet balcony off the living room invites in natural light and ocean air, making every moment feel like a vacation. Enjoy high-end finishes throughout, private storage, and two-car parking, all within a community that boasts a POOL and easy access to Wildwood's best dining, shopping, and entertainment. Don't miss your chance to own a piece of the shore and live the beach lifestyle you've always dreamed of. Fees include Master property, flood, reserves, common electric & water.

**PROPERTY DETAILS** 

UnitFeatures Kitchen Island Cathedral Ceiling

ParkingGarage 2 Car OtherRooms Living Room Dining Room

Kitchen Microwave Oven
Pantry Refrigerator
Laundry/Utility Room Dishwasher
Great Room Disposal