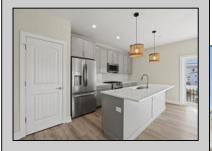

## **COMMENTS**

Construction is complete and move-in ready—furniture options available! Nestled along vibrant Pacific Avenue in beautiful Wildwood, NJ, The Residences at Pacific offer an exclusive collection of luxury condominiums designed for effortless coastal living. This first-floor, corner 3-bedroom, 2.5-bath retreat is where modern elegance meets beach-town charm. Step inside to an airy, open-concept layout featuring a gourmet kitchen with a quartz-topped island, seamlessly flowing into the dining and living areas—perfect for entertaining or unwinding after a day in the sun. A Juliet balcony off the living room invites in natural light and ocean air, making every moment feel like a vacation. Enjoy high-end finishes throughout, private storage, and two-car parking, all within a community that boasts a POOL and easy access to Wildwood's best dining, shopping, and entertainment. Don't miss your chance to own a piece of the shore and live the beach lifestyle you've always dreamed of. Fees include Master property, flood, reserves, common electric & water.

**PROPERTY DETAILS** 

UnitFeatures Kitchen Island Cathedral Ceiling

ParkingGarage 2 Car OtherRooms Living Room Dining Room

Kitchen Microwave Oven
Pantry Refrigerator
Laundry/Utility Room Dishwasher
Great Room Disposal