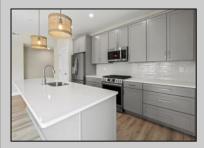

## **COMMENTS**

Construction is complete and move-in ready—furniture options available! Nestled along vibrant Pacific Avenue in beautiful Wildwood, NJ, The Residences at Pacific offer an exclusive collection of luxury condominiums designed for effortless coastal living. This first-floor, corner 3-bedroom, 2.5-bath retreat is where modern elegance meets beach-town charm. Step inside to an airy, open-concept layout featuring a gourmet kitchen with a quartz-topped island, seamlessly flowing into the dining and living areas—perfect for entertaining or unwinding after a day in the sun. A Juliet balcony off the living room invites in natural light and ocean air, making every moment feel like a vacation. Enjoy high-end finishes throughout, private storage, and two-car parking, all within a community that boasts a POOL and easy access to Wildwood's best dining, shopping, and entertainment. Don't miss your chance to own a piece of the shore and live the beach lifestyle you've always dreamed of. Fees include Master property, flood, reserves, common electric & water.

**PROPERTY DETAILS** 

UnitFeatures Kitchen Island Cathedral Ceiling

ParkingGarage 2 Car OtherRooms Living Room Dining Room

Kitchen Microwave Oven
Pantry Refrigerator
Laundry/Utility Room Dishwasher
Great Room Disposal