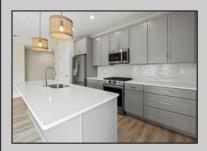

## **COMMENTS**

Construction is complete and move-in ready—furniture options available! Nestled along vibrant Pacific Avenue in beautiful Wildwood, NJ, The Residences at Pacific offer an exclusive collection of luxury condominiums designed for effortless coastal living. This first-floor, corner 3-bedroom, 2.5-bath retreat is where modern elegance meets beach-town charm. Step inside to an airy, open-concept layout featuring a gourmet kitchen with a quartz-topped island, seamlessly flowing into the dining and living areas—perfect for entertaining or unwinding after a day in the sun. A Juliet balcony off the living room invites in natural light and ocean air, making every moment feel like a vacation. Enjoy high-end finishes throughout, private storage, and two-car parking, all within a community that boasts a POOL and easy access to Wildwood's best dining, shopping, and entertainment. Don't miss your chance to own a piece of the shore and live the beach lifestyle you've always dreamed of. Fees include Master property, flood, reserves, common electric & water.

**PROPERTY DETAILS** 

UnitFeatures Kitchen Island Cathedral Ceiling

ParkingGarage 2 Car OtherRooms Living Room Dining Room

Kitchen Microwave Oven
Pantry Refrigerator
Laundry/Utility Room Dishwasher
Great Room Disposal