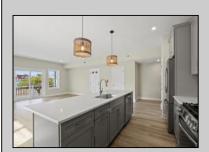

## **COMMENTS**

Construction is complete and move-in ready—furniture options available! Nestled along vibrant Pacific Avenue in beautiful Wildwood, NJ, The Residences at Pacific offer an exclusive collection of luxury condominiums designed for effortless coastal living. This first-floor, corner 3-bedroom, 2.5-bath retreat is where modern elegance meets beach-town charm. Step inside to an airy, open-concept layout featuring a gourmet kitchen with a quartz-topped island, seamlessly flowing into the dining and living areas—perfect for entertaining or unwinding after a day in the sun. A Juliet balcony off the living room invites in natural light and ocean air, making every moment feel like a vacation. Enjoy high-end finishes throughout, private storage, and two-car parking, all within a community that boasts a POOL and easy access to Wildwood's best dining, shopping, and entertainment. Don't miss your chance to own a piece of the shore and live the beach lifestyle you've always dreamed of. Fees include Master property, flood, reserves, common electric & water.

**PROPERTY DETAILS** 

UnitFeatures Kitchen Island Cathedral Ceiling

ParkingGarage 2 Car OtherRooms Living Room Dining Room

Kitchen Microwave Oven
Pantry Refrigerator
Laundry/Utility Room Dishwasher
Great Room Disposal