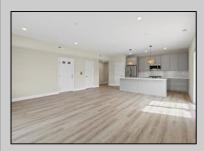

## **COMMENTS**

Construction is complete and move-in ready—furniture options available! Nestled along vibrant Pacific Avenue in beautiful Wildwood, NJ, The Residences at Pacific offer an exclusive collection of luxury condominiums designed for effortless coastal living. This first-floor, corner 3-bedroom, 2.5-bath retreat is where modern elegance meets beach-town charm. Step inside to an airy, open-concept layout featuring a gourmet kitchen with a guartz-topped island, seamlessly flowing into the dining and living areas—perfect for entertaining or unwinding after a day in the sun. A Juliet balcony off the living room invites in natural light and ocean air, making every moment feel like a vacation. Enjoy high-end finishes throughout, private storage, and two-car parking, all within a community that boasts a POOL and easy access to Wildwood's best dining, shopping, and entertainment. Don't miss your chance to own a piece of the shore and live the beach lifestyle you've always dreamed of. Fees include Master property, flood, reserves, common electric & water.

## **PROPERTY DETAILS**

UnitFeatures Kitchen Island Cathedral Ceiling ParkingGarage 2 Car

OtherRooms Living Room Dining Room

Range Oven

Kitchen Microwave Oven **Pantry** Refrigerator Laundry/Utility Room Dishwasher Great Room Disposal