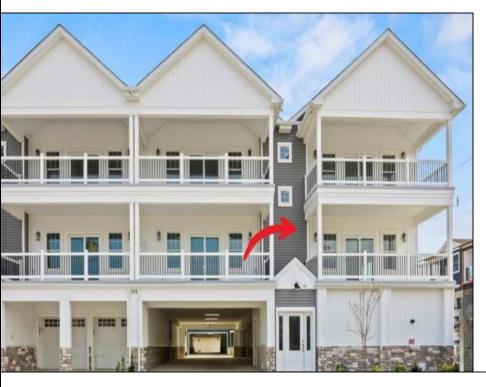

## **COMMENTS**

Construction is complete and move-in ready—furniture options available! Nestled along vibrant Pacific Avenue in beautiful Wildwood, NJ, The Residences at Pacific offer an exclusive collection of luxury condominiums designed for effortless coastal living. This first-floor, corner 3-bedroom, 2.5-bath retreat is where modern elegance meets beach-town charm. Step inside to an airy, open-concept layout featuring a gourmet kitchen with a guartz-topped island, seamlessly flowing into the dining and living areas—perfect for entertaining or unwinding after a day in the sun. A Juliet balcony off the living room invites in natural light and ocean air, making every moment feel like a vacation. Enjoy high-end finishes throughout, private storage, and two-car parking, all within a community that boasts a POOL and easy access to Wildwood's best dining, shopping, and entertainment. Don't miss your chance to own a piece of the shore and live the beach lifestyle you've always dreamed of. Fees include Master property, flood, reserves, common electric & water.