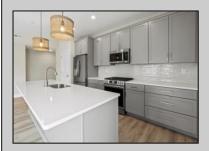

## **COMMENTS**

Construction is complete and move-in ready—furniture options available! Nestled along vibrant Pacific Avenue in beautiful Wildwood, NJ, The Residences at Pacific offer an exclusive collection of luxury condominiums designed for effortless coastal living. This first-floor, corner 3-bedroom, 2.5-bath retreat is where modern elegance meets beach-town charm. Step inside to an airy, open-concept layout featuring a gourmet kitchen with a guartz-topped island, seamlessly flowing into the dining and living areas—perfect for entertaining or unwinding after a day in the sun. A Juliet balcony off the living room invites in natural light and ocean air, making every moment feel like a vacation. Enjoy high-end finishes throughout, private storage, and two-car parking, all within a community that boasts a POOL and easy access to Wildwood's best dining, shopping, and entertainment. Don't miss your chance to own a piece of the shore and live the beach lifestyle you've always dreamed of. Fees include Master property, flood, reserves, common electric & water.

## **PROPERTY DETAILS**

UnitFeatures Kitchen Island Cathedral Ceiling ParkingGarage 2 Car

OtherRooms Living Room Dining Room

Range Oven

Kitchen Microwave Oven **Pantry** Refrigerator Laundry/Utility Room Dishwasher Great Room Disposal