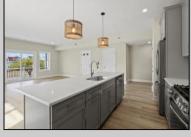

## **COMMENTS**

Construction is complete and move-in ready—furniture options available! Nestled along vibrant Pacific Avenue in beautiful Wildwood, NJ, The Residences at Pacific offer an exclusive collection of luxury condominiums designed for effortless coastal living. This first-floor, corner 3-bedroom, 2.5-bath retreat is where modern elegance meets beach-town charm. Step inside to an airy, open-concept layout featuring a gourmet kitchen with a guartz-topped island, seamlessly flowing into the dining and living areas—perfect for entertaining or unwinding after a day in the sun. A Juliet balcony off the living room invites in natural light and ocean air, making every moment feel like a vacation. Enjoy high-end finishes throughout, private storage, and two-car parking, all within a community that boasts a POOL and easy access to Wildwood's best dining, shopping, and entertainment. Don't miss your chance to own a piece of the shore and live the beach lifestyle you've always dreamed of. Fees include Master property, flood, reserves, common electric & water.

## **PROPERTY DETAILS**

UnitFeatures Kitchen Island Cathedral Ceiling ParkingGarage 2 Car

OtherRooms Living Room Dining Room

Range Oven

Kitchen Microwave Oven **Pantry** Refrigerator Laundry/Utility Room Dishwasher Great Room Disposal