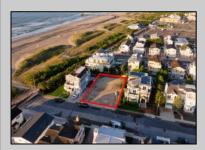

## **COMMENTS**

Discover an exceptional opportunity at 74 26th Street East in Avalon, NJ-a rare 2nd off the beach property offering endless potential. This distinctive parcel spans approximately 7,148 square feet, with an oversized lot dimension of 65 x 110 feet, presenting a unique chance to build a dream home up to 5,000 square feet. The allure of this location lies in its proximity to Avalon's pristine beaches, offering a seamless blend of seaside tranquility and modern convenience. Envision sunlit mornings by the shore, with the gentle sound of waves setting a serene backdrop for your coastal retreat. The elevations allow for remarkable views of the ocean waves breaking towards the beach. Whether you're dreaming of a contemporary marvel or a classic oceanfront abode, this property's generous dimensions and premium location provide an unparalleled foundation for your vision. Embrace the potential to create a bespoke residence that reflects both personal style and sophisticated coastal living. The Southern facing rear yard with 65 feet width allows for a spacious retreat with a large pool, hot tub, sun shelf, while allowing ample room for Lounges and deep seating. The canvas is yours to create your dream home. Don\'t miss the opportunity to develop in one of Avalon's most coveted neighborhoods. The neighbors will tell you that this is the best place to live on the island, with an exceptional community feel. The short stroll to the wide beach makes this one of the most attractive locations on the island. The beach is well protected and in a location that historically has access year round. Explore the possibilities and imagine the future that awaits at this extraordinary address. For inquiries and more details, please contact the listing agent for more details on the potential to develop a one of a kind property in this truly remarkable location.