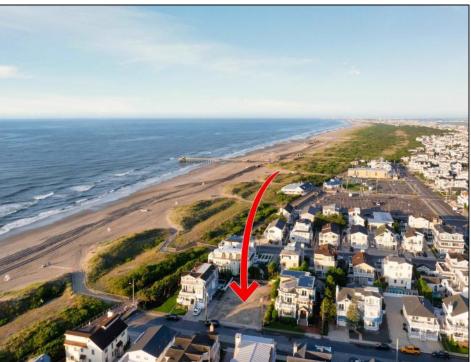

## **COMMENTS**

Discover an exceptional opportunity at 74 26th Street East in Avalon, NJ-a rare 2nd off the beach property offering endless potential. This distinctive parcel spans approximately 7,148 square feet, with an oversized lot dimension of 65 x 110 feet, presenting a unique chance to build a dream home up to 5,000 square feet. The allure of this location lies in its proximity to Avalon's pristine beaches, offering a seamless blend of seaside tranquility and modern convenience. Envision sunlit mornings by the shore, with the gentle sound of waves setting a serene backdrop for your coastal retreat. The elevations allow for remarkable views of the ocean waves breaking towards the beach. Whether you're dreaming of a contemporary marvel or a classic oceanfront abode, this property's generous dimensions and premium location provide an unparalleled foundation for your vision. Embrace the potential to create a bespoke residence that reflects both personal style and sophisticated coastal living. The Southern facing rear yard with 65 feet width allows for a spacious retreat with a large pool, hot tub, sun shelf, while allowing ample room for Lounges and deep seating. The canvas is yours to create your dream home. Don\'t miss the opportunity to develop in one of Avalon's most coveted neighborhoods. The neighbors will tell you that this is the best place to live on the island, with an exceptional community feel. The short stroll to the wide beach makes this one of the most attractive locations on the island. The beach is well protected and in a location that historically has access year round. Explore the possibilities and imagine the future that awaits at this extraordinary address. For inquiries and more details, please contact the listing agent for more details on the potential to develop a one of a kind property in this truly remarkable location.