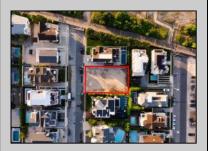

## **COMMENTS**

Discover an exceptional opportunity at 74 26th Street East in Avalon, NJ-a rare 2nd off the beach property offering endless potential. This distinctive parcel spans approximately 7,148 square feet, with an oversized lot dimension of 65 x 110 feet, presenting a unique chance to build a dream home up to 5,000 square feet. The allure of this location lies in its proximity to Avalon's pristine beaches, offering a seamless blend of seaside tranquility and modern convenience. Envision sunlit mornings by the shore, with the gentle sound of waves setting a serene backdrop for your coastal retreat. The elevations allow for remarkable views of the ocean waves breaking towards the beach. Whether you're dreaming of a contemporary marvel or a classic oceanfront abode, this property's generous dimensions and premium location provide an unparalleled foundation for your vision. Embrace the potential to create a bespoke residence that reflects both personal style and sophisticated coastal living. The Southern facing rear yard with 65 feet width allows for a spacious retreat with a large pool, hot tub, sun shelf, while allowing ample room for Lounges and deep seating. The canvas is yours to create your dream home. Don\'t miss the opportunity to develop in one of Avalon's most coveted neighborhoods. The neighbors will tell you that this is the best place to live on the island, with an exceptional community feel. The short stroll to the wide beach makes this one of the most attractive locations on the island. The beach is well protected and in a location that historically has access year round. Explore the possibilities and imagine the future that awaits at this extraordinary address. For inquiries and more details, please contact the listing agent for more details on the potential to develop a one of a kind property in this truly remarkable location.