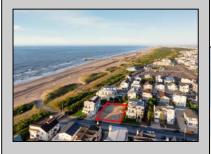

## COMMENTS

Discover an exceptional opportunity at 74 26th Street East in Avalon, NJ-a rare 2nd off the beach property offering endless potential. This distinctive parcel spans approximately 7,148 square feet, with an oversized lot dimension of 65 x 110 feet, presenting a unique chance to build a dream home up to 5,000 square feet. The allure of this location lies in its proximity to Avalon's pristine beaches, offering a seamless blend of seaside tranquility and modern convenience. Envision sunlit mornings by the shore, with the gentle sound of waves setting a serene backdrop for your coastal retreat. The elevations allow for remarkable views of the ocean waves breaking towards the beach. Whether you/re dreaming of a contemporary marvel or a classic oceanfront abode, this property's generous dimensions and premium location provide an unparalleled foundation for your vision. Embrace the potential to create a bespoke residence that reflects both personal style and sophisticated coastal living. The Southern facing rear yard with 65 feet width allows for a spacious retreat with a large pool, hot tub, sun shelf, while allowing ample room for Lounges and deep seating. The canvas is yours to create your dream home. Don/t miss the opportunity to develop in one of Avalon's most coveted neighborhoods. The neighbors will tell you that this is the best place to live on the island, with an exceptional community feel. The short stroll to the wide beach makes this one of the most attractive locations on the island. The beach is well protected and in a location that historically has access year round. Explore the possibilities and imagine the future that awaits at this extraordinary address. For inquiries and more details, please contact the listing agent for more details on the potential nd property in this truly remarkable location.