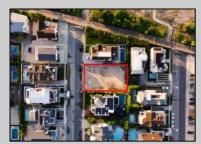

## COMMENTS

Discover an exceptional opportunity at 74 26th Street East in Avalon, NJ-a rare 2nd off the beach property offering endless potential. This distinctive parcel spans approximately 7,148 square feet, with an oversized lot dimension of 65 x 110 feet, presenting a unique chance to build a dream home up to 5,000 square feet. The allure of this location lies in its proximity to Avalon's pristine beaches, offering a seamless blend of seaside tranquility and modern convenience. Envision sunlit mornings by the shore, with the gentle sound of waves setting a serene backdrop for your coastal retreat. The elevations allow for remarkable views of the ocean waves breaking towards the beach. Whether you/re dreaming of a contemporary marvel or a classic oceanfront abode, this property's generous dimensions and premium location provide an unparalleled foundation for your vision. Embrace the potential to create a bespoke residence that reflects both personal style and sophisticated coastal living. The Southern facing rear yard with 65 feet width allows for a spacious retreat with a large pool, hot tub, sun shelf, while allowing ample room for Lounges and deep seating. The canvas is yours to create your dream home. Don/t miss the opportunity to develop in one of Avalon's most coveted neighborhoods. The neighbors will tell you that this is the best place to live on the island, with an exceptional community feel. The short stroll to the wide beach makes this one of the most attractive locations on the island. The beach is well protected and in a location that historically has access year round. Explore the possibilities and imagine the future that awaits at this extraordinary address. For inquiries and more details, please contact the listing agent for more details on the potential nd property in this truly remarkable location.