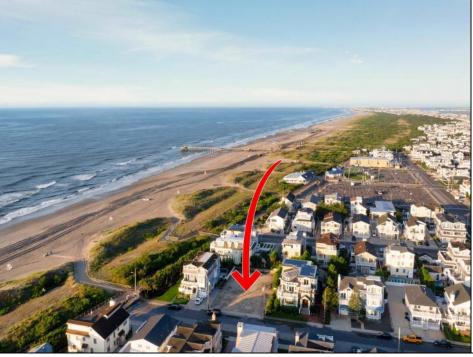

## COMMENTS

Discover an exceptional opportunity at 74 26th Street East in Avalon, NJ-a rare 2nd off the beach property offering endless potential. This distinctive parcel spans approximately 7,148 square feet, with an oversized lot dimension of 65 x 110 feet, presenting a unique chance to build a dream home up to 5,000 square feet. The allure of this location lies in its proximity to Avalon's pristine beaches, offering a seamless blend of seaside tranquility and modern convenience. Envision sunlit mornings by the shore, with the gentle sound of waves setting a serene backdrop for your coastal retreat. The elevations allow for remarkable views of the ocean waves breaking towards the beach. Whether you/re dreaming of a contemporary marvel or a classic oceanfront abode, this property's generous dimensions and premium location provide an unparalleled foundation for your vision. Embrace the potential to create a bespoke residence that reflects both personal style and sophisticated coastal living. The Southern facing rear yard with 65 feet width allows for a spacious retreat with a large pool, hot tub, sun shelf, while allowing ample room for Lounges and deep seating. The canvas is yours to create your dream home. Don/t miss the opportunity to develop in one of Avalon's most coveted neighborhoods. The neighbors will tell you that this is the best place to live on the island, with an exceptional community feel. The short stroll to the wide beach makes this one of the most attractive locations on the island. The beach is well protected and in a location that historically has access year round. Explore the possibilities and imagine the future that awaits at this extraordinary address. For inquiries and more details, please contact the listing agent for more details on the potential nd property in this truly remarkable location.