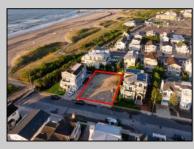

## COMMENTS

Discover an exceptional opportunity at 74 26th Street East in Avalon, NJ-a rare 2nd off the beach property offering endless potential. This distinctive parcel spans approximately 7,148 square feet, with an oversized lot dimension of 65 x 110 feet, presenting a unique chance to build a dream home up to 5,000 square feet. The allure of this location lies in its proximity to Avalon's pristine beaches, offering a seamless blend of seaside tranquility and modern convenience. Envision sunlit mornings by the shore, with the gentle sound of waves setting a serene backdrop for your coastal retreat. The elevations allow for remarkable views of the ocean waves breaking towards the beach. Whether you/re dreaming of a contemporary marvel or a classic oceanfront abode, this property's generous dimensions and premium location provide an unparalleled foundation for your vision. Embrace the potential to create a bespoke residence that reflects both personal style and sophisticated coastal living. The Southern facing rear yard with 65 feet width allows for a spacious retreat with a large pool, hot tub, sun shelf, while allowing ample room for Lounges and deep seating. The canvas is yours to create your dream home. Don/t miss the opportunity to develop in one of Avalon's most coveted neighborhoods. The neighbors will tell you that this is the best place to live on the island, with an exceptional community feel. The short stroll to the wide beach makes this one of the most attractive locations on the island. The beach is well protected and in a location that historically has access year round. Explore the possibilities and imagine the future that awaits at this extraordinary address. For inquiries and more details, please contact the listing agent for more details on the potential nd property in this truly remarkable location.