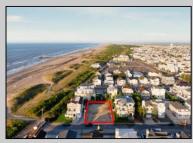

## COMMENTS

Discover an exceptional opportunity at 74 26th Street East in Avalon, NJ-a rare 2nd off the beach property offering endless potential. This distinctive parcel spans approximately 7,148 square feet, with an oversized lot dimension of 65 x 110 feet, presenting a unique chance to build a dream home up to 5,000 square feet. The allure of this location lies in its proximity to Avalon's pristine beaches, offering a seamless blend of seaside tranquility and modern convenience. Envision sunlit mornings by the shore, with the gentle sound of waves setting a serene backdrop for your coastal retreat. The elevations allow for remarkable views of the ocean waves breaking towards the beach. Whether you/re dreaming of a contemporary marvel or a classic oceanfront abode, this property's generous dimensions and premium location provide an unparalleled foundation for your vision. Embrace the potential to create a bespoke residence that reflects both personal style and sophisticated coastal living. The Southern facing rear yard with 65 feet width allows for a spacious retreat with a large pool, hot tub, sun shelf, while allowing ample room for Lounges and deep seating. The canvas is yours to create your dream home. Don/t miss the opportunity to develop in one of Avalon's most coveted neighborhoods. The neighbors will tell you that this is the best place to live on the island, with an exceptional community feel. The short stroll to the wide beach makes this one of the most attractive locations on the island. The beach is well protected and in a location that historically has access year round. Explore the possibilities and imagine the future that awaits at this extraordinary address. For inquiries and more details, please contact the listing agent for more details on the potential nd property in this truly remarkable location.