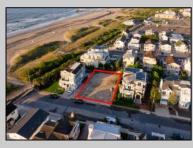

## COMMENTS

Discover an exceptional opportunity at 74 26th Street East in Avalon, NJ-a rare 2nd off the beach property offering endless potential. This distinctive parcel spans approximately 7,148 square feet, with an oversized lot dimension of 65 x 110 feet, presenting a unique chance to build a dream home up to 5,000 square feet. The allure of this location lies in its proximity to Avalon's pristine beaches, offering a seamless blend of seaside tranquility and modern convenience. Envision sunlit mornings by the shore, with the gentle sound of waves setting a serene backdrop for your coastal retreat. The elevations allow for remarkable views of the ocean waves breaking towards the beach. Whether you/re dreaming of a contemporary marvel or a classic oceanfront abode, this property's generous dimensions and premium location provide an unparalleled foundation for your vision. Embrace the potential to create a bespoke residence that reflects both personal style and sophisticated coastal living. The Southern facing rear yard with 65 feet width allows for a spacious retreat with a large pool, hot tub, sun shelf, while allowing ample room for Lounges and deep seating. The canvas is yours to create your dream home. Don/t miss the opportunity to develop in one of Avalon's most coveted neighborhoods. The neighbors will tell you that this is the best place to live on the island, with an exceptional community feel. The short stroll to the wide beach makes this one of the most attractive locations on the island. The beach is well protected and in a location that historically has access year round. Explore the possibilities and imagine the future that awaits at this extraordinary address. For inquiries and more details, please contact the listing agent for more details on the potential nd property in this truly remarkable location.