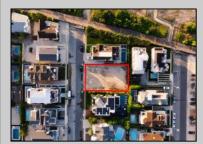

## COMMENTS

Discover an exceptional opportunity at 74 26th Street East in Avalon, NJ-a rare 2nd off the beach property offering endless potential. This distinctive parcel spans approximately 7,148 square feet, with an oversized lot dimension of 65 x 110 feet, presenting a unique chance to build a dream home up to 5,000 square feet. The allure of this location lies in its proximity to Avalon's pristine beaches, offering a seamless blend of seaside tranquility and modern convenience. Envision sunlit mornings by the shore, with the gentle sound of waves setting a serene backdrop for your coastal retreat. The elevations allow for remarkable views of the ocean waves breaking towards the beach. Whether you/re dreaming of a contemporary marvel or a classic oceanfront abode, this property's generous dimensions and premium location provide an unparalleled foundation for your vision. Embrace the potential to create a bespoke residence that reflects both personal style and sophisticated coastal living. The Southern facing rear yard with 65 feet width allows for a spacious retreat with a large pool, hot tub, sun shelf, while allowing ample room for Lounges and deep seating. The canvas is yours to create your dream home. Don/t miss the opportunity to develop in one of Avalon's most coveted neighborhoods. The neighbors will tell you that this is the best place to live on the island, with an exceptional community feel. The short stroll to the wide beach makes this one of the most attractive locations on the island. The beach is well protected and in a location that historically has access year round. Explore the possibilities and imagine the future that awaits at this extraordinary address. For inquiries and more details, please contact the listing agent for more details on the potential nd property in this truly remarkable location.