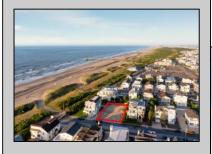

## COMMENTS

Discover an exceptional opportunity at 74 26th Street East in Avalon, NJ-a rare 2nd off the beach property offering endless potential. This distinctive parcel spans approximately 7,148 square feet, with an oversized lot dimension of 65 x 110 feet, presenting a unique chance to build a dream home up to 5,000 square feet. The allure of this location lies in its proximity to Avalon's pristine beaches, offering a seamless blend of seaside tranquility and modern convenience. Envision sunlit mornings by the shore, with the gentle sound of waves setting a serene backdrop for your coastal retreat. The elevations allow for remarkable views of the ocean waves breaking towards the beach. Whether you/re dreaming of a contemporary marvel or a classic oceanfront abode, this property's generous dimensions and premium location provide an unparalleled foundation for your vision. Embrace the potential to create a bespoke residence that reflects both personal style and sophisticated coastal living. The Southern facing rear yard with 65 feet width allows for a spacious retreat with a large pool, hot tub, sun shelf, while allowing ample room for Lounges and deep seating. The canvas is yours to create your dream home. Don/t miss the opportunity to develop in one of Avalon's most coveted neighborhoods. The neighbors will tell you that this is the best place to live on the island, with an exceptional community feel. The short stroll to the wide beach makes this one of the most attractive locations on the island. The beach is well protected and in a location that historically has access year round. Explore the possibilities and imagine the future that awaits at this extraordinary address. For inquiries and more details, please contact the listing agent for more details on the potential nd property in this truly remarkable location.