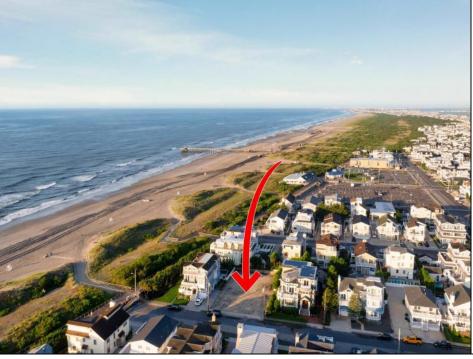

## COMMENTS

Discover an exceptional opportunity at 74 26th Street East in Avalon, NJ-a rare 2nd off the beach property offering endless potential. This distinctive parcel spans approximately 7,148 square feet, with an oversized lot dimension of 65 x 110 feet, presenting a unique chance to build a dream home up to 5,000 square feet. The allure of this location lies in its proximity to Avalon's pristine beaches, offering a seamless blend of seaside tranquility and modern convenience. Envision sunlit mornings by the shore, with the gentle sound of waves setting a serene backdrop for your coastal retreat. The elevations allow for remarkable views of the ocean waves breaking towards the beach. Whether you/re dreaming of a contemporary marvel or a classic oceanfront abode, this property's generous dimensions and premium location provide an unparalleled foundation for your vision. Embrace the potential to create a bespoke residence that reflects both personal style and sophisticated coastal living. The Southern facing rear yard with 65 feet width allows for a spacious retreat with a large pool, hot tub, sun shelf, while allowing ample room for Lounges and deep seating. The canvas is yours to create your dream home. Don/t miss the opportunity to develop in one of Avalon's most coveted neighborhoods. The neighbors will tell you that this is the best place to live on the island, with an exceptional community feel. The short stroll to the wide beach makes this one of the most attractive locations on the island. The beach is well protected and in a location that historically has access year round. Explore the possibilities and imagine the future that awaits at this extraordinary address. For inquiries and more details, please contact the listing agent for more details on the potential nd property in this truly remarkable location.