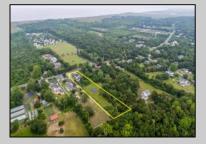

## **COMMENTS**

Amazing Opportunity to own a Beautiful Mixed Use building Nestled on a 3 acre lot. This property has so much to offer. Previously a Veterinary Building with Offices, Kennels etc PLUS a 3 Bedroom Expansive Rancher. This Facility is clean and ready for immediate occupancy as both the Commercial and residential are vacant. There is a Solar Panel field which pays for your Residential electric with annual rebate of approx \$500. There is 12 car parking for the Commercial Property with an additional Driveway and Garage for the beautiful Single Family Home. Perfect for Businesses looking for the exposure on Route 47. This Road Sees lines of traffic hitting the Southern shore points every year. This property is perfect for so many uses. Please check with middle Township in Regards to allowed use. Home Built around 1970 and Commercial in 1990