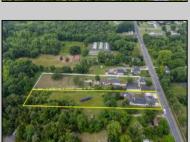

## **COMMENTS**

Amazing Opportunity to own a Beautiful Mixed Use building Nestled on a 3 acre lot. This property has so much to offer. Previously a Veterinary Building with Offices, Kennels etc PLUS a 3 Bedroom Expansive Rancher. This Facility is clean and ready for immediate occupancy as both the Commercial and residential are vacant. There is a Solar Panel field which pays for your Residential electric with annual rebate of approx \$500. There is 12 car parking for the Commercial Property with an additional Driveway and Garage for the beautiful Single Family Home. Perfect for Businesses looking for the exposure on Route 47. This Road Sees lines of traffic hitting the Southern shore points every year. This property is perfect for so many uses. Please check with middle Township in Regards to allowed use. Home Built around 1970 and Commercial in 1990