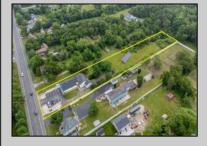

## **COMMENTS**

Amazing Opportunity to own a Beautiful Mixed Use building Nestled on a 3 acre lot. This property has so much to offer. Previously a Veterinary Building with Offices, Kennels etc PLUS a 3 Bedroom Expansive Rancher. This Facility is clean and ready for immediate occupancy as both the Commercial and residential are vacant. There is a Solar Panel field which pays for your Residential electric with annual rebate of approx \$500. There is 12 car parking for the Commercial Property with an additional Driveway and Garage for the beautiful Single Family Home. Perfect for Businesses looking for the exposure on Route 47. This Road Sees lines of traffic hitting the Southern shore points every year. This property is perfect for so many uses. Please check with middle Township in Regards to allowed use. Home Built around 1970 and Commercial in 1990