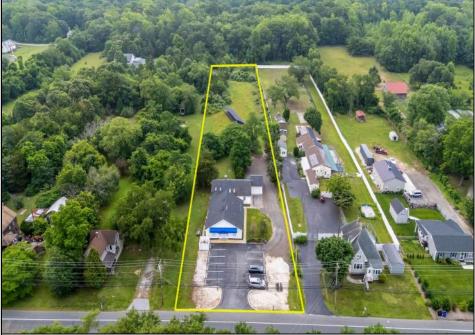

## **COMMENTS**

Amazing Opportunity to own a Beautiful Mixed Use building Nestled on a 3 acre lot. This property has so much to offer. Previously a Veterinary Building with Offices, Kennels etc PLUS a 3 Bedroom Expansive Rancher. This Facility is clean and ready for immediate occupancy as both the Commercial and residential are vacant. There is a Solar Panel field which pays for your Residential electric with annual rebate of approx \$500. There is 12 car parking for the Commercial Property with an additional Driveway and Garage for the beautiful Single Family Home. Perfect for Businesses looking for the exposure on Route 47. This Road Sees lines of traffic hitting the Southern shore points every year. This property is perfect for so many uses. Please check with middle Township in Regards to allowed use. Home Built around 1970 and Commercial in 1990