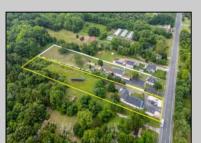

## **COMMENTS**

Amazing Opportunity to own a Beautiful Mixed Use building Nestled on a 3 acre lot. This property has so much to offer. Previously a Veterinary Building with Offices, Kennels etc PLUS a 3 Bedroom Expansive Rancher. This Facility is clean and ready for immediate occupancy as both the Commercial and residential are vacant. There is a Solar Panel field which pays for your Residential electric with annual rebate of approx \$500. There is 12 car parking for the Commercial Property with an additional Driveway and Garage for the beautiful Single Family Home. Perfect for Businesses looking for the exposure on Route 47. This Road Sees lines of traffic hitting the Southern shore points every year. This property is perfect for so many uses. Please check with middle Township in Regards to allowed use. Home Built around 1970 and Commercial in 1990