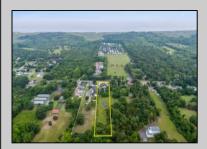

## **COMMENTS**

Amazing Opportunity to own a Beautiful Mixed Use building Nestled on a 3 acre lot. This property has so much to offer. Previously a Veterinary Building with Offices, Kennels etc PLUS a 3 Bedroom Expansive Rancher. This Facility is clean and ready for immediate occupancy as both the Commercial and residential are vacant. There is a Solar Panel field which pays for your Residential electric with annual rebate of approx \$500. There is 12 car parking for the Commercial Property with an additional Driveway and Garage for the beautiful Single Family Home. Perfect for Businesses looking for the exposure on Route 47. This Road Sees lines of traffic hitting the Southern shore points every year. This property is perfect for so many uses. Please check with middle Township in Regards to allowed use. Home Built around 1970 and Commercial in 1990