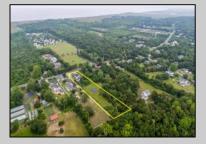

Berger Realty, Inc 1330 Bay Avenue Ocean City, NJ 08226 609-391-1330/609-391-1300

info@bergerrealty.com

38 Route 47 S Cape May Court House, NJ 08210

Asking \$624,777.00

## **COMMENTS**

Amazing Opportunity to own a Beautiful Mixed Use building Nestled on a 3 acre lot. This property has so much to offer. Previously a Veterinary Building with Offices, Kennels etc. PLUS a 3 Bedroom Expansive Rancher. This Facility is clean and ready for immediate occupancy as both the Commercial and residential are vacant. There is a Solar Panel field which pays for your Residential electric with annual rebate of approx. \$500. There is 12 car parking for the Commercial Property with an additional Driveway and Garage for the beautiful Single Family Home. Perfect for Businesses looking for the exposure on Route 47. This Road Sees lines of traffic hitting the Southern shore points every year. This property is perfect for so many uses. Please check with middle Township in Regard to allowed use. Home Built around 1970 and Commercial in 1990