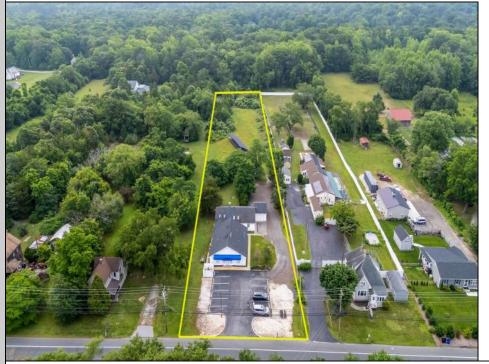

## **COMMENTS**

Amazing Opportunity to own a Beautiful Mixed Use building Nestled on a 3 acre lot. This property has so much to offer. Previously a Veterinary Building with Offices, Kennels etc. PLUS a 3 Bedroom Expansive Rancher. This Facility is clean and ready for immediate occupancy as both the Commercial and residential are vacant. There is a Solar Panel field which pays for your Residential electric with annual rebate of approx. \$500. There is 12 car parking for the Commercial Property with an additional Driveway and Garage for the beautiful Single Family Home. Perfect for Businesses looking for the exposure on Route 47. This Road Sees lines of traffic hitting the Southern shore points every year. This property is perfect for so many uses. Please check with middle Township in Regard to allowed use. Home Built around 1970 and Commercial in 1990

PROPERTY DETAILS

Exterior OutsideFeatures ParkingGarage OtherRooms
Other (See Remarks) Solar Panels-Leased Off Street Off Street Paved

OutsideFeatures ParkingGarage OtherRooms
Office Space Avail Utility Room
Paved

InteriorFeatures
Restroom

Heating Cooling
Gas Natural Central
Forced Air Conditioning
Multi-Zoned
Ask for Thomas Horan

SeBerger Realty Inc Septi930 Bay Avenue, Ocean City Call: 609-391-1330

Email to: tph@bergerrealty.com