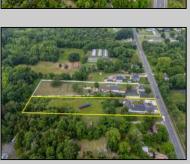

## **COMMENTS**

Amazing Opportunity to own a Beautiful Mixed Use building Nestled on a 3 acre lot. This property has so much to offer. Previously a Veterinary Building with Offices, Kennels etc. PLUS a 3 Bedroom Expansive Rancher. This Facility is clean and ready for immediate occupancy as both the Commercial and residential are vacant. There is a Solar Panel field which pays for your Residential electric with annual rebate of approx. \$500. There is 12 car parking for the Commercial Property with an additional Driveway and Garage for the beautiful Single Family Home. Perfect for Businesses looking for the exposure on Route 47. This Road Sees lines of traffic hitting the Southern shore points every year. This property is perfect for so many uses. Please check with middle Township in Regard to allowed use. Home Built around 1970 and Commercial in 1990

PROPERTY DETAILS

Exterior OutsideFeatures ParkingGarage OtherRooms
Other (See Remarks) Solar Panels-Leased Off Street Off Street Paved

OutsideFeatures ParkingGarage OtherRooms
Office Space Avail Utility Room
Paved