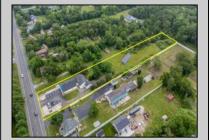

Berger Realty, Inc 1330 Bay Avenue Ocean City, NJ 08226 609-391-1330/609-391-1300

info@bergerrealty.com

38 Route 47 S Cape May Court House, NJ 08210

Asking \$624,777.00

## **COMMENTS**

Amazing Opportunity to own a Beautiful Mixed Use building Nestled on a 3 acre lot. This property has so much to offer. Previously a Veterinary Building with Offices, Kennels etc. PLUS a 3 Bedroom Expansive Rancher. This Facility is clean and ready for immediate occupancy as both the Commercial and residential are vacant. There is a Solar Panel field which pays for your Residential electric with annual rebate of approx. \$500. There is 12 car parking for the Commercial Property with an additional Driveway and Garage for the beautiful Single Family Home. Perfect for Businesses looking for the exposure on Route 47. This Road Sees lines of traffic hitting the Southern shore points every year. This property is perfect for so many uses. Please check with middle Township in Regard to allowed use. Home Built around 1970 and Commercial in 1990