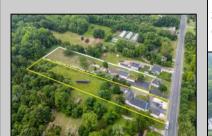

## **COMMENTS**

Amazing Opportunity to own a Beautiful Mixed Use building Nestled on a 3 acre lot. This property has so much to offer. Previously a Veterinary Building with Offices, Kennels etc. PLUS a 3 Bedroom Expansive Rancher. This Facility is clean and ready for immediate occupancy as both the Commercial and residential are vacant. There is a Solar Panel field which pays for your Residential electric with annual rebate of approx. \$500. There is 12 car parking for the Commercial Property with an additional Driveway and Garage for the beautiful Single Family Home. Perfect for Businesses looking for the exposure on Route 47. This Road Sees lines of traffic hitting the Southern shore points every year. This property is perfect for so many uses. Please check with middle Township in Regard to allowed use. Home Built around 1970 and Commercial in 1990