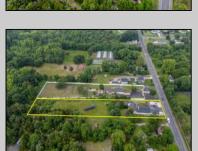

## **COMMENTS**

Amazing Opportunity to own a Beautiful Mixed Use building Nestled on a 3 acre lot. This property has so much to offer. Previously a Veterinary Building with Offices, Kennels etc. PLUS a 3 Bedroom Expansive Rancher. This Facility is clean and ready for immediate occupancy as both the Commercial and residential are vacant. There is a Solar Panel field which pays for your Residential electric with annual rebate of approx. \$500. There is 12 car parking for the Commercial Property with an additional Driveway and Garage for the beautiful Single Family Home. Perfect for Businesses looking for the exposure on Route 47. This Road Sees lines of traffic hitting the Southern shore points every year. This property is perfect for so many uses. Please check with middle Township in Regard to allowed use. Home Built around 1970 and Commercial in 1990