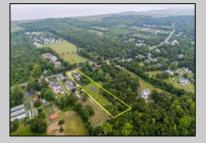

Berger Realty, Inc.
3160 Asbury Avenue
Ocean City, NJ 08226
1-877-237-4371 / 609-399-0076
info@bergerrealty.com

38 Route 47 S Cape May Court House, NJ 08210

Asking \$624,777.00

## **COMMENTS**

Amazing Opportunity to own a Beautiful Mixed Use building Nestled on a 3 acre lot. This property has so much to offer. Previously a Veterinary Building with Offices, Kennels etc. PLUS a 3 Bedroom Expansive Rancher. This Facility is clean and ready for immediate occupancy as both the Commercial and residential are vacant. There is a Solar Panel field which pays for your Residential electric with annual rebate of approx. \$500. There is 12 car parking for the Commercial Property with an additional Driveway and Garage for the beautiful Single Family Home. Perfect for Businesses looking for the exposure on Route 47. This Road Sees lines of traffic hitting the Southern shore points every year. This property is perfect for so many uses. Please check with middle Township in Regard to allowed use. Home Built around 1970 and Commercial in 1990