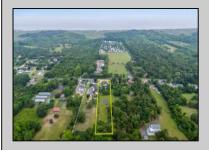

## **COMMENTS**

Amazing Opportunity to own a Beautiful Mixed Use building Nestled on a 3 acre lot. This property has so much to offer. Previously a Veterinary Building with Offices, Kennels etc. PLUS a 3 Bedroom Expansive Rancher. This Facility is clean and ready for immediate occupancy as both the Commercial and residential are vacant. There is a Solar Panel field which pays for your Residential electric with annual rebate of approx. \$500. There is 12 car parking for the Commercial Property with an additional Driveway and Garage for the beautiful Single Family Home. Perfect for Businesses looking for the exposure on Route 47. This Road Sees lines of traffic hitting the Southern shore points every year. This property is perfect for so many uses. Please check with middle Township in Regard to allowed use. Home Built around 1970 and Commercial in 1990