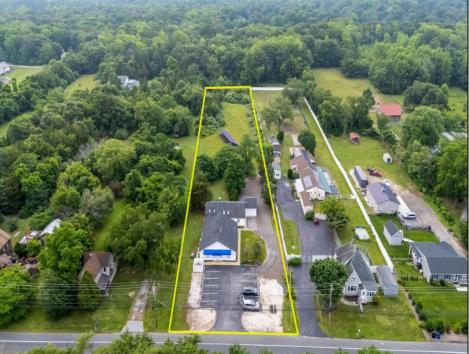

## **COMMENTS**

Amazing Opportunity to own a Beautiful Mixed Use building Nestled on a 3 acre lot. This property has so much to offer. Previously a Veterinary Building with Offices, Kennels etc. PLUS a 3 Bedroom Expansive Rancher. This Facility is clean and ready for immediate occupancy as both the Commercial and residential are vacant. There is a Solar Panel field which pays for your Residential electric with annual rebate of approx. \$500. There is 12 car parking for the Commercial Property with an additional Driveway and Garage for the beautiful Single Family Home. Perfect for Businesses looking for the exposure on Route 47. This Road Sees lines of traffic hitting the Southern shore points every year. This property is perfect for so many uses. Please check with middle Township in Regard to allowed use. Home Built around 1970 and Commercial in 1990