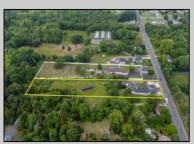

## **COMMENTS**

Amazing Opportunity to own a Beautiful Mixed Use building Nestled on a 3 acre lot. This property has so much to offer. Previously a Veterinary Building with Offices, Kennels etc. PLUS a 3 Bedroom Expansive Rancher. This Facility is clean and ready for immediate occupancy as both the Commercial and residential are vacant. There is a Solar Panel field which pays for your Residential electric with annual rebate of approx. \$500. There is 12 car parking for the Commercial Property with an additional Driveway and Garage for the beautiful Single Family Home. Perfect for Businesses looking for the exposure on Route 47. This Road Sees lines of traffic hitting the Southern shore points every year. This property is perfect for so many uses. Please check with middle Township in Regard to allowed use. Home Built around 1970 and Commercial in 1990

PROPERTY DETAILS

Exterior OutsideFeatures ParkingGarage OtherRooms
Other (See Remarks) Solar Panels-Leased Off Street Off Street Paved

InteriorFeatures Restroom

Heating Cooling HotWater
Gas Natural Central Air Gas
Forced Air Conditioning
Multi-Zoned