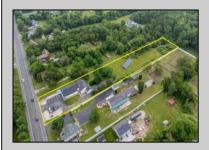

## **COMMENTS**

Amazing Opportunity to own a Beautiful Mixed Use building Nestled on a 3 acre lot. This property has so much to offer. Previously a Veterinary Building with Offices, Kennels etc. PLUS a 3 Bedroom Expansive Rancher. This Facility is clean and ready for immediate occupancy as both the Commercial and residential are vacant. There is a Solar Panel field which pays for your Residential electric with annual rebate of approx. \$500. There is 12 car parking for the Commercial Property with an additional Driveway and Garage for the beautiful Single Family Home. Perfect for Businesses looking for the exposure on Route 47. This Road Sees lines of traffic hitting the Southern shore points every year. This property is perfect for so many uses. Please check with middle Township in Regard to allowed use. Home Built around 1970 and Commercial in 1990