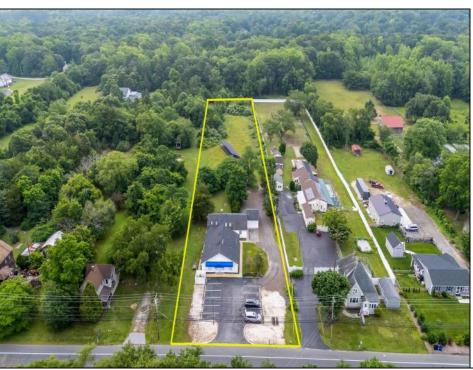

## **COMMENTS**

Amazing Opportunity to own a Beautiful Mixed Use building Nestled on a 3 acre lot. This property has so much to offer. Previously a Veterinary Building with Offices, Kennels etc. PLUS a 3 Bedroom Expansive Rancher. This Facility is clean and ready for immediate occupancy as both the Commercial and residential are vacant. There is a Solar Panel field which pays for your Residential electric with annual rebate of approx. \$500. There is 12 car parking for the Commercial Property with an additional Driveway and Garage for the beautiful Single Family Home. Perfect for Businesses looking for the exposure on Route 47. This Road Sees lines of traffic hitting the Southern shore points every year. This property is perfect for so many uses. Please check with middle Township in Regard to allowed use. Home Built around 1970 and Commercial in 1990