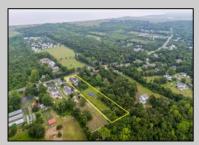

## **COMMENTS**

Amazing Opportunity to own a Beautiful Mixed Use building Nestled on a 3 acre lot. This property has so much to offer. Previously a Veterinary Building with Offices, Kennels etc. PLUS a 3 Bedroom Expansive Rancher. This Facility is clean and ready for immediate occupancy as both the Commercial and residential are vacant. There is a Solar Panel field which pays for your Residential electric with annual rebate of approx. \$500. There is 12 car parking for the Commercial Property with an additional Driveway and Garage for the beautiful Single Family Home. Perfect for Businesses looking for the exposure on Route 47. This Road Sees lines of traffic hitting the Southern shore points every year. This property is perfect for so many uses. Please check with middle Township in Regard to allowed use. Home Built around 1970 and Commercial in 1990