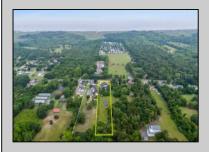

## **COMMENTS**

Amazing Opportunity to own a Beautiful Mixed Use building Nestled on a 3 acre lot. This property has so much to offer. Previously a Veterinary Building with Offices, Kennels etc. PLUS a 3 Bedroom Expansive Rancher. This Facility is clean and ready for immediate occupancy as both the Commercial and residential are vacant. There is a Solar Panel field which pays for your Residential electric with annual rebate of approx. \$500. There is 12 car parking for the Commercial Property with an additional Driveway and Garage for the beautiful Single Family Home. Perfect for Businesses looking for the exposure on Route 47. This Road Sees lines of traffic hitting the Southern shore points every year. This property is perfect for so many uses. Please check with middle Township in Regard to allowed use. Home Built around 1970 and Commercial in 1990

PROPERTY DETAILS

Exterior OutsideFeatures ParkingGarage OtherRooms
Other (See Remarks) Solar Panels-Leased Off Street Off Street Paved

InteriorFeatures Restroom

Heating Cooling HotWater
Gas Natural Central Air Gas
Forced Air Conditioning
Multi-Zoned