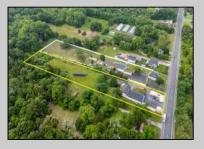

## **COMMENTS**

Amazing Opportunity to own a Beautiful Mixed Use building Nestled on a 3 acre lot. This property has so much to offer. Previously a Veterinary Building with Offices, Kennels etc. PLUS a 3 Bedroom Expansive Rancher. This Facility is clean and ready for immediate occupancy as both the Commercial and residential are vacant. There is a Solar Panel field which pays for your Residential electric with annual rebate of approx. \$500. There is 12 car parking for the Commercial Property with an additional Driveway and Garage for the beautiful Single Family Home. Perfect for Businesses looking for the exposure on Route 47. This Road Sees lines of traffic hitting the Southern shore points every year. This property is perfect for so many uses. Please check with middle Township in Regard to allowed use. Home Built around 1970 and Commercial in 1990

PROPERTY DETAILS

Exterior OutsideFeatures ParkingGarage OtherRooms
Other (See Remarks) Solar Panels-Leased Off Street Off Street Paved

InteriorFeatures Restroom

Heating Cooling HotWater
Gas Natural Central Air Gas
Forced Air Conditioning
Multi-Zoned