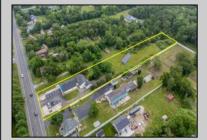

Berger Realty, Inc.
3160 Asbury Avenue
Ocean City, NJ 08226
1-877-237-4371 / 609-399-0076
info@bergerrealty.com

38 Route 47 S Cape May Court House, NJ 08210

Asking \$624,777.00

## COMMENTS

Amazing Opportunity to own a Beautiful Mixed Use building Nestled on a 3 acre lot. This property has so much to offer. Previously a Veterinary Building with Offices, Kennels etc. PLUS a 3 Bedroom Expansive Rancher. This Facility is clean and ready for immediate occupancy as both the Commercial and residential are vacant. There is a Solar Panel field which pays for your Residential electric with annual rebate of approx. \$500. There is 12 car parking for the Commercial Property with an additional Driveway and Garage for the beautiful Single Family Home. Perfect for Businesses looking for the exposure on Route 47. This Road Sees lines of traffic hitting the Southern shore points every year. This property is perfect for so many uses. Please check with middle Township in Regard to allowed use. Home Built around 1970 and Commercial in 1990