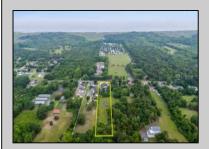

## COMMENTS

Amazing Opportunity to own a Beautiful Mixed Use building Nestled on a 3 acre lot. This property has so much to offer. Previously a Veterinary Building with Offices, Kennels etc. PLUS a 3 Bedroom Expansive Rancher. This Facility is clean and ready for immediate occupancy as both the Commercial and residential are vacant. There is a Solar Panel field which pays for your Residential electric with annual rebate of approx. \$500. There is 12 car parking for the Commercial Property with an additional Driveway and Garage for the beautiful Single Family Home. Perfect for Businesses looking for the exposure on Route 47. This Road Sees lines of traffic hitting the Southern shore points every year. This property is perfect for so many uses. Please check with middle Township in Regard to allowed use. Home Built around 1970 and Commercial in 1990