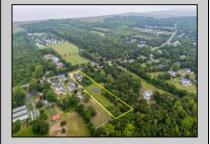

Berger Realty, Inc.
3160 Asbury Avenue
Ocean City, NJ 08226
1-877-237-4371 / 609-399-0076
info@bergerrealty.com

38 Route 47 S Cape May Court House, NJ 08210

Asking \$624,777.00

## COMMENTS

Amazing Opportunity to own a Beautiful Mixed Use building Nestled on a 3 acre lot. This property has so much to offer. Previously a Veterinary Building with Offices, Kennels etc. PLUS a 3 Bedroom Expansive Rancher. This Facility is clean and ready for immediate occupancy as both the Commercial and residential are vacant. There is a Solar Panel field which pays for your Residential electric with annual rebate of approx. \$500. There is 12 car parking for the Commercial Property with an additional Driveway and Garage for the beautiful Single Family Home. Perfect for Businesses looking for the exposure on Route 47. This Road Sees lines of traffic hitting the Southern shore points every year. This property is perfect for so many uses. Please check with middle Township in Regard to allowed use. Home Built around 1970 and Commercial in 1990