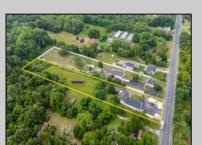

## COMMENTS

Amazing Opportunity to own a Beautiful Mixed Use building Nestled on a 3 acre lot. This property has so much to offer. Previously a Veterinary Building with Offices, Kennels etc. PLUS a 3 Bedroom Expansive Rancher. This Facility is clean and ready for immediate occupancy as both the Commercial and residential are vacant. There is a Solar Panel field which pays for your Residential electric with annual rebate of approx. \$500. There is 12 car parking for the Commercial Property with an additional Driveway and Garage for the beautiful Single Family Home. Perfect for Businesses looking for the exposure on Route 47. This Road Sees lines of traffic hitting the Southern shore points every year. This property is perfect for so many uses. Please check with middle Township in Regard to allowed use. Home Built around 1970 and Commercial in 1990