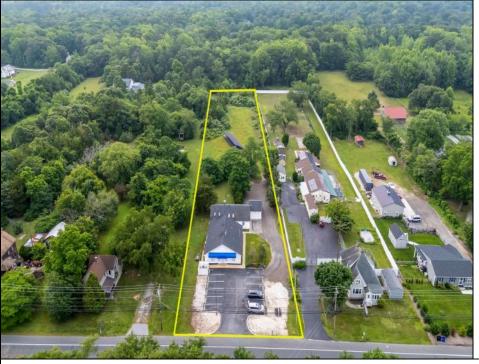

## COMMENTS

Amazing Opportunity to own a Beautiful Mixed Use building Nestled on a 3 acre lot. This property has so much to offer. Previously a Veterinary Building with Offices, Kennels etc. PLUS a 3 Bedroom Expansive Rancher. This Facility is clean and ready for immediate occupancy as both the Commercial and residential are vacant. There is a Solar Panel field which pays for your Residential electric with annual rebate of approx. \$500. There is 12 car parking for the Commercial Property with an additional Driveway and Garage for the beautiful Single Family Home. Perfect for Businesses looking for the exposure on Route 47. This Road Sees lines of traffic hitting the Southern shore points every year. This property is perfect for so many uses. Please check with middle Township in Regard to allowed use. Home Built around 1970 and Commercial in 1990