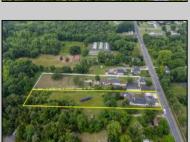

## COMMENTS

Amazing Opportunity to own a Beautiful Mixed Use building Nestled on a 3 acre lot. This property has so much to offer. Previously a Veterinary Building with Offices, Kennels etc. PLUS a 3 Bedroom Expansive Rancher. This Facility is clean and ready for immediate occupancy as both the Commercial and residential are vacant. There is a Solar Panel field which pays for your Residential electric with annual rebate of approx. \$500. There is 12 car parking for the Commercial Property with an additional Driveway and Garage for the beautiful Single Family Home. Perfect for Businesses looking for the exposure on Route 47. This Road Sees lines of traffic hitting the Southern shore points every year. This property is perfect for so many uses. Please check with middle Township in Regard to allowed use. Home Built around 1970 and Commercial in 1990