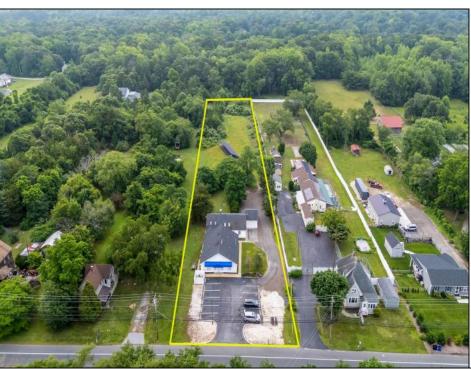

Berger Realty, Inc. 3160 Asbury Avenue Ocean City, NJ 08226 1-877-237-4371 / 609-399-0076 info@bergerrealty.com

38 Route 47 S Cape May Court House, NJ 08210

Asking \$624,777.00

## **COMMENTS**

Amazing Opportunity to own a Beautiful Mixed Use building Nestled on a 3 acre lot. This property has so much to offer. Previously a Veterinary Building with Offices, Kennels etc. PLUS a 3 Bedroom Expansive Rancher. This Facility is clean and ready for immediate occupancy as both the Commercial and residential are vacant. There is a Solar Panel field which pays for your Residential electric with annual rebate of approx. \$500. There is 12 car parking for the Commercial Property with an additional Driveway and Garage for the beautiful Single Family Home. Perfect for Businesses looking for the exposure on Route 47. This Road Sees lines of traffic hitting the Southern shore points every year. This property is perfect for so many uses. Please check with middle Township in Regard to allowed use. Home Built around 1970 and Commercial in 1990