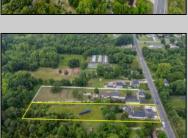

Berger Realty, Inc. 3160 Asbury Avenue Ocean City, NJ 08226 1-877-237-4371 / 609-399-0076 info@bergerrealty.com

38 Route 47 S Cape May Court House, NJ 08210

Asking \$624,777.00

## **COMMENTS**

Amazing Opportunity to own a Beautiful Mixed Use building Nestled on a 3 acre lot. This property has so much to offer. Previously a Veterinary Building with Offices, Kennels etc. PLUS a 3 Bedroom Expansive Rancher. This Facility is clean and ready for immediate occupancy as both the Commercial and residential are vacant. There is a Solar Panel field which pays for your Residential electric with annual rebate of approx. \$500. There is 12 car parking for the Commercial Property with an additional Driveway and Garage for the beautiful Single Family Home. Perfect for Businesses looking for the exposure on Route 47. This Road Sees lines of traffic hitting the Southern shore points every year. This property is perfect for so many uses. Please check with middle Township in Regard to allowed use. Home Built around 1970 and Commercial in 1990