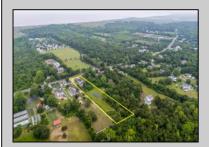

## **COMMENTS**

Amazing Opportunity to own a Beautiful Mixed Use building Nestled on a 3 acre lot. This property has so much to offer. Previously a Veterinary Building with Offices, Kennels etc. PLUS a 3 Bedroom Expansive Rancher. This Facility is clean and ready for immediate occupancy as both the Commercial and residential are vacant. There is a Solar Panel field which pays for your Residential electric with annual rebate of approx. \$500. There is 12 car parking for the Commercial Property with an additional Driveway and Garage for the beautiful Single Family Home. Perfect for Businesses looking for the exposure on Route 47. This Road Sees lines of traffic hitting the Southern shore points every year. This property is perfect for so many uses. Please check with middle Township in Regard to allowed use. Home Built around 1970 and Commercial in 1990