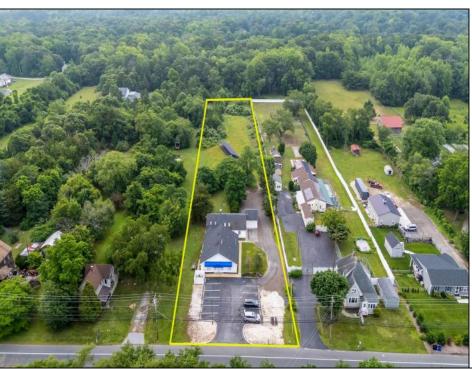

Berger Realty, Inc.
3160 Asbury Avenue
Ocean City, NJ 08226
1-877-237-4371 / 609-399-0076
info@bergerrealty.com

38 Route 47 S Cape May Court House, NJ 08210

Asking \$624,777.00

## **COMMENTS**

Amazing Opportunity to own a Beautiful Mixed Use building Nestled on a 3 acre lot. This property has so much to offer. Previously a Veterinary Building with Offices, Kennels etc. PLUS a 3 Bedroom Expansive Rancher. This Facility is clean and ready for immediate occupancy as both the Commercial and residential are vacant. There is a Solar Panel field which pays for your Residential electric with annual rebate of approx. \$500. There is 12 car parking for the Commercial Property with an additional Driveway and Garage for the beautiful Single Family Home. Perfect for Businesses looking for the exposure on Route 47. This Road Sees lines of traffic hitting the Southern shore points every year. This property is perfect for so many uses. Please check with middle Township in Regard to allowed use. Home Built around 1970 and Commercial in 1990