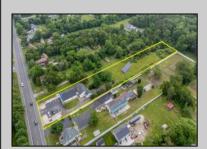

Berger Realty, Inc.
3160 Asbury Avenue
Ocean City, NJ 08226
1-877-237-4371 / 609-399-0076
info@bergerrealty.com

38 Route 47 S Cape May Court House, NJ 08210

Asking \$624,777.00

## **COMMENTS**

Amazing Opportunity to own a Beautiful Mixed Use building Nestled on a 3 acre lot. This property has so much to offer. Previously a Veterinary Building with Offices, Kennels etc. PLUS a 3 Bedroom Expansive Rancher. This Facility is clean and ready for immediate occupancy as both the Commercial and residential are vacant. There is a Solar Panel field which pays for your Residential electric with annual rebate of approx. \$500. There is 12 car parking for the Commercial Property with an additional Driveway and Garage for the beautiful Single Family Home. Perfect for Businesses looking for the exposure on Route 47. This Road Sees lines of traffic hitting the Southern shore points every year. This property is perfect for so many uses. Please check with middle Township in Regard to allowed use. Home Built around 1970 and Commercial in 1990