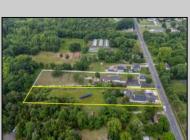

## **COMMENTS**

Amazing Opportunity to own a Beautiful Mixed Use building Nestled on a 3 acre lot. This property has so much to offer. Previously a Veterinary Building with Offices, Kennels etc. PLUS a 3 Bedroom Expansive Rancher. This Facility is clean and ready for immediate occupancy as both the Commercial and residential are vacant. There is a Solar Panel field which pays for your Residential electric with annual rebate of approx. \$500. There is 12 car parking for the Commercial Property with an additional Driveway and Garage for the beautiful Single Family Home. Perfect for Businesses looking for the exposure on Route 47. This Road Sees lines of traffic hitting the Southern shore points every year. This property is perfect for so many uses. Please check with middle Township in Regard to allowed use. Home Built around 1970 and Commercial in 1990