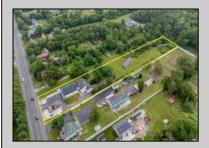

## **COMMENTS**

Amazing Opportunity to own a Beautiful Mixed Use building Nestled on a 3 acre lot. This property has so much to offer. Previously a Veterinary Building with Offices, Kennels etc. PLUS a 3 Bedroom Expansive Rancher. This Facility is clean and ready for immediate occupancy as both the Commercial and residential are vacant. There is a Solar Panel field which pays for your Residential electric with annual rebate of approx. \$500. There is 12 car parking for the Commercial Property with an additional Driveway and Garage for the beautiful Single Family Home. Perfect for Businesses looking for the exposure on Route 47. This Road Sees lines of traffic hitting the Southern shore points every year. This property is perfect for so many uses. Please check with middle Township in Regard to allowed use. Home Built around 1970 and Commercial in 1990