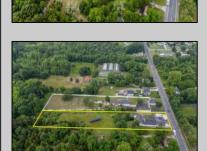

Berger Realty, Inc. 3160 Asbury Avenue Ocean City, NJ 08226 1-877-237-4371 / 609-399-0076 ☑ info@bergerrealty.com

38 Route 47 S Cape May Court House, NJ 08210

Asking \$624,777.00

## **COMMENTS**

Amazing Opportunity to own a Beautiful Mixed Use building Nestled on a 3 acre lot. This property has so much to offer. Previously a Veterinary Building with Offices, Kennels etc. PLUS a 3 Bedroom Expansive Rancher. This Facility is clean and ready for immediate occupancy as both the Commercial and residential are vacant. There is a Solar Panel field which pays for your Residential electric with annual rebate of approx. \$500. There is 12 car parking for the Commercial Property with an additional Driveway and Garage for the beautiful Single Family Home. Perfect for Businesses looking for the exposure on Route 47. This Road Sees lines of traffic hitting the Southern shore points every year. This property is perfect for so many uses. Please check with middle Township in Regard to allowed use. Home Built around 1970 and Commercial in 1990