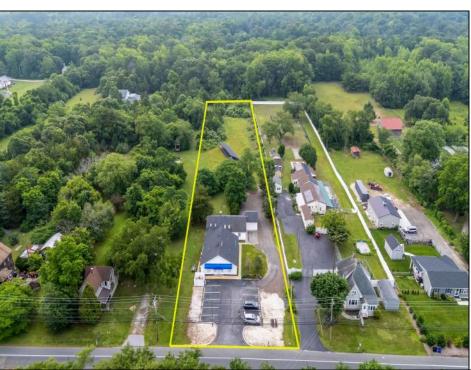

## **COMMENTS**

Amazing Opportunity to own a Beautiful Mixed Use building Nestled on a 3 acre lot. This property has so much to offer. Previously a Veterinary Building with Offices, Kennels etc. PLUS a 3 Bedroom Expansive Rancher. This Facility is clean and ready for immediate occupancy as both the Commercial and residential are vacant. There is a Solar Panel field which pays for your Residential electric with annual rebate of approx. \$500. There is 12 car parking for the Commercial Property with an additional Driveway and Garage for the beautiful Single Family Home. Perfect for Businesses looking for the exposure on Route 47. This Road Sees lines of traffic hitting the Southern shore points every year. This property is perfect for so many uses. Please check with middle Township in Regard to allowed use. Home Built around 1970 and Commercial in 1990