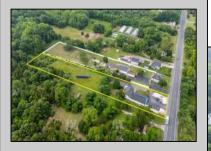

## **COMMENTS**

Amazing Opportunity to own a Beautiful Mixed Use building Nestled on a 3 acre lot. This property has so much to offer. Previously a Veterinary Building with Offices, Kennels etc PLUS a 3 Bedroom Expansive Rancher. This Facility is clean and ready for immediate occupancy as both the Commercial and residential are vacant. There is a Solar Panel field which pays for your Residential electric with annual rebate of approx \$500. There is 12 car parking for the Commercial Property with an additional Driveway and Garage for the beautiful Single Family Home. Perfect for Businesses looking for the exposure on Route 47. This Road Sees lines of traffic hitting the Southern shore points every year. This property is perfect for so many uses. Please check with middle Township in Regards to allowed use. Home Built around 1970 and Commercial in 1990