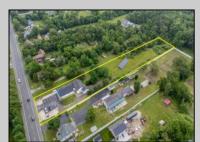

## **COMMENTS**

Amazing Opportunity to own a Beautiful Mixed Use building Nestled on a 3 acre lot. This property has so much to offer. Previously a Veterinary Building with Offices, Kennels etc PLUS a 3 Bedroom Expansive Rancher. This Facility is clean and ready for immediate occupancy as both the Commercial and residential are vacant. There is a Solar Panel field which pays for your Residential electric with annual rebate of approx \$500. There is 12 car parking for the Commercial Property with an additional Driveway and Garage for the beautiful Single Family Home. Perfect for Businesses looking for the exposure on Route 47. This Road Sees lines of traffic hitting the Southern shore points every year. This property is perfect for so many uses. Please check with middle Township in Regards to allowed use. Home Built around 1970 and Commercial in 1990