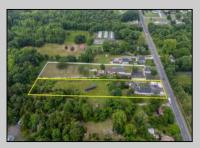

## **COMMENTS**

Amazing Opportunity to own a Beautiful Mixed Use building Nestled on a 3 acre lot. This property has so much to offer. Previously a Veterinary Building with Offices, Kennels etc PLUS a 3 Bedroom Expansive Rancher. This Facility is clean and ready for immediate occupancy as both the Commercial and residential are vacant. There is a Solar Panel field which pays for your Residential electric with annual rebate of approx \$500. There is 12 car parking for the Commercial Property with an additional Driveway and Garage for the beautiful Single Family Home. Perfect for Businesses looking for the exposure on Route 47. This Road Sees lines of traffic hitting the Southern shore points every year. This property is perfect for so many uses. Please check with middle Township in Regards to allowed use. Home Built around 1970 and Commercial in 1990