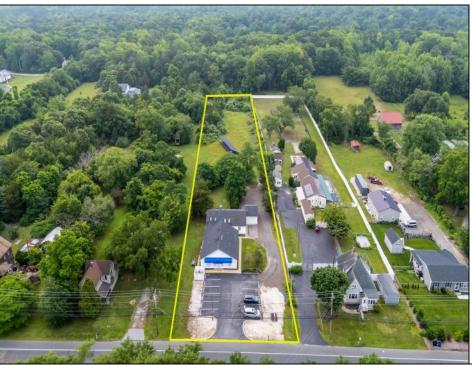

## **COMMENTS**

Amazing Opportunity to own a Beautiful Mixed Use building Nestled on a 3 acre lot. This property has so much to offer. Previously a Veterinary Building with Offices, Kennels etc PLUS a 3 Bedroom Expansive Rancher. This Facility is clean and ready for immediate occupancy as both the Commercial and residential are vacant. There is a Solar Panel field which pays for your Residential electric with annual rebate of approx \$500. There is 12 car parking for the Commercial Property with an additional Driveway and Garage for the beautiful Single Family Home. Perfect for Businesses looking for the exposure on Route 47. This Road Sees lines of traffic hitting the Southern shore points every year. This property is perfect for so many uses. Please check with middle Township in Regards to allowed use. Home Built around 1970 and Commercial in 1990