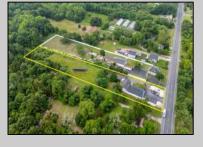

Berger Realty, Inc.
3160 Asbury Avenue
Ocean City, NJ 08226
1-877-237-4371 / 609-399-0076
info@bergerrealty.com

38 Route 47 S Cape May Court House, NJ 08210

Asking \$624,777.00

## **COMMENTS**

Amazing Opportunity to own a Beautiful Mixed Use building Nestled on a 3 acre lot. This property has so much to offer. Previously a Veterinary Building with Offices, Kennels etc. PLUS a 3 Bedroom Expansive Rancher. This Facility is clean and ready for immediate occupancy as both the Commercial and residential are vacant. There is a Solar Panel field which pays for your Residential electric with annual rebate of approx. \$500. There is 12 car parking for the Commercial Property with an additional Driveway and Garage for the beautiful Single Family Home. Perfect for Businesses looking for the exposure on Route 47. This Road Sees lines of traffic hitting the Southern shore points every year. This property is perfect for so many uses. Please check with middle Township in Regard to allowed use. Home Built around 1970 and Commercial in 1990