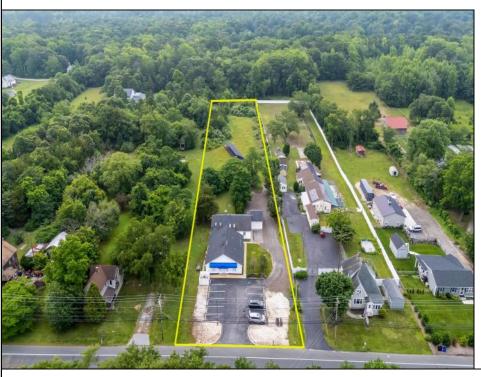

Berger Realty, Inc.
3160 Asbury Avenue
Ocean City, NJ 08226
1-877-237-4371 / 609-399-0076
info@bergerrealty.com

38 Route 47 S Cape May Court House, NJ 08210

Asking \$624,777.00

## **COMMENTS**

Amazing Opportunity to own a Beautiful Mixed Use building Nestled on a 3 acre lot. This property has so much to offer. Previously a Veterinary Building with Offices, Kennels etc. PLUS a 3 Bedroom Expansive Rancher. This Facility is clean and ready for immediate occupancy as both the Commercial and residential are vacant. There is a Solar Panel field which pays for your Residential electric with annual rebate of approx. \$500. There is 12 car parking for the Commercial Property with an additional Driveway and Garage for the beautiful Single Family Home. Perfect for Businesses looking for the exposure on Route 47. This Road Sees lines of traffic hitting the Southern shore points every year. This property is perfect for so many uses. Please check with middle Township in Regard to allowed use. Home Built around 1970 and Commercial in 1990