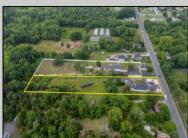

## **COMMENTS**

Amazing Opportunity to own a Beautiful Mixed Use building Nestled on a 3 acre lot. This property has so much to offer. Previously a Veterinary Building with Offices, Kennels etc. PLUS a 3 Bedroom Expansive Rancher. This Facility is clean and ready for immediate occupancy as both the Commercial and residential are vacant. There is a Solar Panel field which pays for your Residential electric with annual rebate of approx. \$500. There is 12 car parking for the Commercial Property with an additional Driveway and Garage for the beautiful Single Family Home. Perfect for Businesses looking for the exposure on Route 47. This Road Sees lines of traffic hitting the Southern shore points every year. This property is perfect for so many uses. Please check with middle Township in Regard to allowed use. Home Built around 1970 and Commercial in 1990