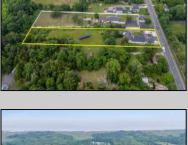

Berger Realty, Inc. 3160 Asbury Avenue Ocean City, NJ 08226 1-877-237-4371 / 609-399-0076 info@bergerrealty.com

38 Route 47 S Cape May Court House, NJ 08210

Asking \$624,777.00

## **COMMENTS**

Amazing Opportunity to own a Beautiful Mixed Use building Nestled on a 3 acre lot. This property has so much to offer. Previously a Veterinary Building with Offices, Kennels etc. PLUS a 3 Bedroom Expansive Rancher. This Facility is clean and ready for immediate occupancy as both the Commercial and residential are vacant. There is a Solar Panel field which pays for your Residential electric with annual rebate of approx. \$500. There is 12 car parking for the Commercial Property with an additional Driveway and Garage for the beautiful Single Family Home. Perfect for Businesses looking for the exposure on Route 47. This Road Sees lines of traffic hitting the Southern shore points every year. This property is perfect for so many uses. Please check with middle Township in Regard to allowed use. Home Built around 1970 and Commercial in 1990