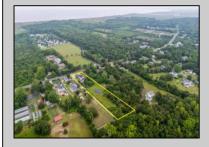

## **COMMENTS**

Amazing Opportunity to own a Beautiful Mixed Use building Nestled on a 3 acre lot. This property has so much to offer. Previously a Veterinary Building with Offices, Kennels etc. PLUS a 3 Bedroom Expansive Rancher. This Facility is clean and ready for immediate occupancy as both the Commercial and residential are vacant. There is a Solar Panel field which pays for your Residential electric with annual rebate of approx. \$500. There is 12 car parking for the Commercial Property with an additional Driveway and Garage for the beautiful Single Family Home. Perfect for Businesses looking for the exposure on Route 47. This Road Sees lines of traffic hitting the Southern shore points every year. This property is perfect for so many uses. Please check with middle Township in Regard to allowed use. Home Built around 1970 and Commercial in 1990