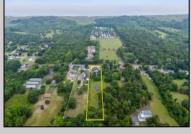

Berger Realty, Inc. 3160 Asbury Avenue Ocean City, NJ 08226 1-877-237-4371 / 609-399-0076 info@bergerrealty.com

38 Route 47 S Cape May Court House, NJ 08210

Asking \$624,777.00

## **COMMENTS**

Amazing Opportunity to own a Beautiful Mixed Use building Nestled on a 3 acre lot. This property has so much to offer. Previously a Veterinary Building with Offices, Kennels etc. PLUS a 3 Bedroom Expansive Rancher. This Facility is clean and ready for immediate occupancy as both the Commercial and residential are vacant. There is a Solar Panel field which pays for your Residential electric with annual rebate of approx. \$500. There is 12 car parking for the Commercial Property with an additional Driveway and Garage for the beautiful Single Family Home. Perfect for Businesses looking for the exposure on Route 47. This Road Sees lines of traffic hitting the Southern shore points every year. This property is perfect for so many uses. Please check with middle Township in Regard to allowed use. Home Built around 1970 and Commercial in 1990