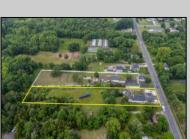

Berger Realty, Inc. 3160 Asbury Avenue Ocean City, NJ 08226 1-877-237-4371 / 609-399-0076 info@bergerrealty.com

38 Route 47 S Cape May Court House, NJ 08210

Asking \$624,777.00

## **COMMENTS**

Amazing Opportunity to own a Beautiful Mixed Use building Nestled on a 3 acre lot. This property has so much to offer. Previously a Veterinary Building with Offices, Kennels etc. PLUS a 3 Bedroom Expansive Rancher. This Facility is clean and ready for immediate occupancy as both the Commercial and residential are vacant. There is a Solar Panel field which pays for your Residential electric with annual rebate of approx. \$500. There is 12 car parking for the Commercial Property with an additional Driveway and Garage for the beautiful Single Family Home. Perfect for Businesses looking for the exposure on Route 47. This Road Sees lines of traffic hitting the Southern shore points every year. This property is perfect for so many uses. Please check with middle Township in Regard to allowed use. Home Built around 1970 and Commercial in 1990