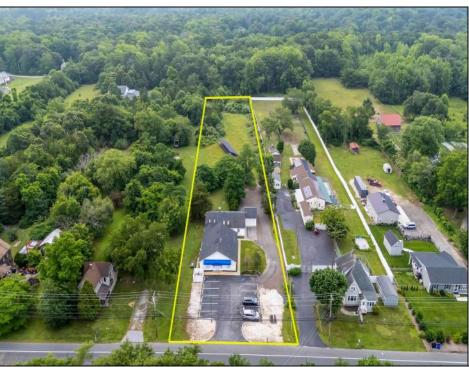

## **COMMENTS**

Amazing Opportunity to own a Beautiful Mixed Use building Nestled on a 3 acre lot. This property has so much to offer. Previously a Veterinary Building with Offices, Kennels etc. PLUS a 3 Bedroom Expansive Rancher. This Facility is clean and ready for immediate occupancy as both the Commercial and residential are vacant. There is a Solar Panel field which pays for your Residential electric with annual rebate of approx. \$500. There is 12 car parking for the Commercial Property with an additional Driveway and Garage for the beautiful Single Family Home. Perfect for Businesses looking for the exposure on Route 47. This Road Sees lines of traffic hitting the Southern shore points every year. This property is perfect for so many uses. Please check with middle Township in Regard to allowed use. Home Built around 1970 and Commercial in 1990

**PROPERTY DETAILS** OutsideFeatures ParkingGarage OtherRooms Exterior Other (See Remarks) Solar Panels-Leased 11 Or More Spaces Office Space Avail Off Street Utility Room Paved

InteriorFeatures Restroom