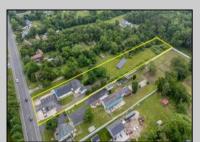

## **COMMENTS**

Amazing Opportunity to own a Beautiful Mixed Use building Nestled on a 3 acre lot. This property has so much to offer. Previously a Veterinary Building with Offices, Kennels etc. PLUS a 3 Bedroom Expansive Rancher. This Facility is clean and ready for immediate occupancy as both the Commercial and residential are vacant. There is a Solar Panel field which pays for your Residential electric with annual rebate of approx. \$500. There is 12 car parking for the Commercial Property with an additional Driveway and Garage for the beautiful Single Family Home. Perfect for Businesses looking for the exposure on Route 47. This Road Sees lines of traffic hitting the Southern shore points every year. This property is perfect for so many uses. Please check with middle Township in Regard to allowed use. Home Built around 1970 and Commercial in 1990