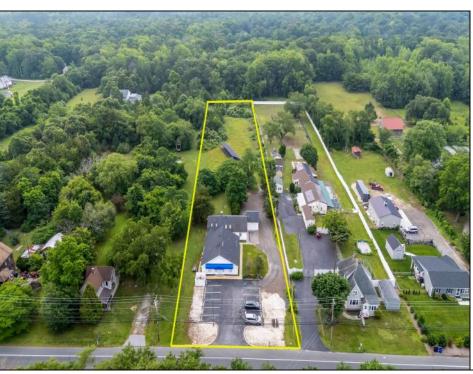

## **COMMENTS**

Amazing Opportunity to own a Beautiful Mixed Use building Nestled on a 3 acre lot. This property has so much to offer. Previously a Veterinary Building with Offices, Kennels etc. PLUS a 3 Bedroom Expansive Rancher. This Facility is clean and ready for immediate occupancy as both the Commercial and residential are vacant. There is a Solar Panel field which pays for your Residential electric with annual rebate of approx. \$500. There is 12 car parking for the Commercial Property with an additional Driveway and Garage for the beautiful Single Family Home. Perfect for Businesses looking for the exposure on Route 47. This Road Sees lines of traffic hitting the Southern shore points every year. This property is perfect for so many uses. Please check with middle Township in Regard to allowed use. Home Built around 1970 and Commercial in 1990