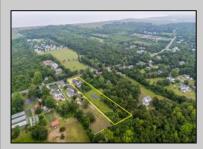

## 38 Route 47 S Cape May Court House, NJ 08210

## **COMMENTS**

Amazing Opportunity to own a Beautiful Mixed Use building Nestled on a 3 acre lot. This property has so much to offer. Previously a Veterinary Building with Offices, Kennels etc. PLUS a 3 Bedroom Expansive Rancher. This Facility is clean and ready for immediate occupancy as both the Commercial and residential are vacant. There is a Solar Panel field which pays for your Residential electric with annual rebate of approx. \$500. There is 12 car parking for the Commercial Property with an additional Driveway and Garage for the beautiful Single Family Home. Perfect for Businesses looking for the exposure on Route 47. This Road Sees lines of traffic hitting the Southern shore points every year. This property is perfect for so many uses. Please check with middle Township in Regard to allowed use. Home Built around 1970 and Commercial in 1990