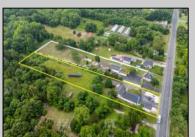

## 38 Route 47 S Cape May Court House, NJ 08210

## **COMMENTS**

Amazing Opportunity to own a Beautiful Mixed Use building Nestled on a 3 acre lot. This property has so much to offer. Previously a Veterinary Building with Offices, Kennels etc. PLUS a 3 Bedroom Expansive Rancher. This Facility is clean and ready for immediate occupancy as both the Commercial and residential are vacant. There is a Solar Panel field which pays for your Residential electric with annual rebate of approx. \$500. There is 12 car parking for the Commercial Property with an additional Driveway and Garage for the beautiful Single Family Home. Perfect for Businesses looking for the exposure on Route 47. This Road Sees lines of traffic hitting the Southern shore points every year. This property is perfect for so many uses. Please check with middle Township in Regard to allowed use. Home Built around 1970 and Commercial in 1990