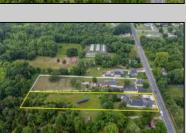

## 38 Route 47 S Cape May Court House, NJ 08210

## **COMMENTS**

Amazing Opportunity to own a Beautiful Mixed Use building Nestled on a 3 acre lot. This property has so much to offer. Previously a Veterinary Building with Offices, Kennels etc. PLUS a 3 Bedroom Expansive Rancher. This Facility is clean and ready for immediate occupancy as both the Commercial and residential are vacant. There is a Solar Panel field which pays for your Residential electric with annual rebate of approx. \$500. There is 12 car parking for the Commercial Property with an additional Driveway and Garage for the beautiful Single Family Home. Perfect for Businesses looking for the exposure on Route 47. This Road Sees lines of traffic hitting the Southern shore points every year. This property is perfect for so many uses. Please check with middle Township in Regard to allowed use. Home Built around 1970 and Commercial in 1990