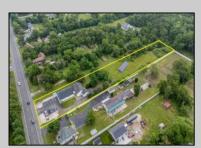

## **COMMENTS**

Amazing Opportunity to own a Beautiful Mixed Use building Nestled on a 3 acre lot. This property has so much to offer. Previously a Veterinary Building with Offices, Kennels etc. PLUS a 3 Bedroom Expansive Rancher. This Facility is clean and ready for immediate occupancy as both the Commercial and residential are vacant. There is a Solar Panel field which pays for your Residential electric with annual rebate of approx. \$500. There is 12 car parking for the Commercial Property with an additional Driveway and Garage for the beautiful Single Family Home. Perfect for Businesses looking for the exposure on Route 47. This Road Sees lines of traffic hitting the Southern shore points every year. This property is perfect for so many uses. Please check with middle Township in Regard to allowed use. Home Built around 1970 and Commercial in 1990