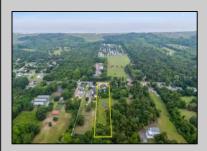

## 38 Route 47 S Cape May Court House, NJ 08210

## **COMMENTS**

Amazing Opportunity to own a Beautiful Mixed Use building Nestled on a 3 acre lot. This property has so much to offer. Previously a Veterinary Building with Offices, Kennels etc. PLUS a 3 Bedroom Expansive Rancher. This Facility is clean and ready for immediate occupancy as both the Commercial and residential are vacant. There is a Solar Panel field which pays for your Residential electric with annual rebate of approx. \$500. There is 12 car parking for the Commercial Property with an additional Driveway and Garage for the beautiful Single Family Home. Perfect for Businesses looking for the exposure on Route 47. This Road Sees lines of traffic hitting the Southern shore points every year. This property is perfect for so many uses. Please check with middle Township in Regard to allowed use. Home Built around 1970 and Commercial in 1990