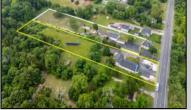

## **COMMENTS**

Amazing Opportunity to own a Beautiful Mixed Use building Nestled on a 3 acre lot. This property has so much to offer. Previously a Veterinary Building with Offices, Kennels etc. PLUS a 3 Bedroom Expansive Rancher. This Facility is clean and ready for immediate occupancy as both the Commercial and residential are vacant. There is a Solar Panel field which pays for your Residential electric with annual rebate of approx. \$500. There is 12 car parking for the Commercial Property with an additional Driveway and Garage for the beautiful Single Family Home. Perfect for Businesses looking for the exposure on Route 47. This Road Sees lines of traffic hitting the Southern shore points every year. This property is perfect for so many uses. Please check with middle Township in Regard to allowed use. Home Built around 1970 and Commercial in 1990