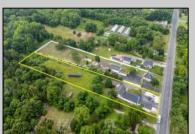

## **COMMENTS**

Amazing Opportunity to own a Beautiful Mixed Use building Nestled on a 3 acre lot. This property has so much to offer. Previously a Veterinary Building with Offices, Kennels etc. PLUS a 3 Bedroom Expansive Rancher. This Facility is clean and ready for immediate occupancy as both the Commercial and residential are vacant. There is a Solar Panel field which pays for your Residential electric with annual rebate of approx. \$500. There is 12 car parking for the Commercial Property with an additional Driveway and Garage for the beautiful Single Family Home. Perfect for Businesses looking for the exposure on Route 47. This Road Sees lines of traffic hitting the Southern shore points every year. This property is perfect for so many uses. Please check with middle Township in Regard to allowed use. Home Built around 1970 and Commercial in 1990