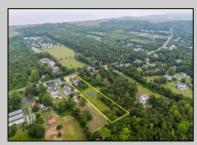

## **COMMENTS**

Amazing Opportunity to own a Beautiful Mixed Use building Nestled on a 3 acre lot. This property has so much to offer. Previously a Veterinary Building with Offices, Kennels etc. PLUS a 3 Bedroom Expansive Rancher. This Facility is clean and ready for immediate occupancy as both the Commercial and residential are vacant. There is a Solar Panel field which pays for your Residential electric with annual rebate of approx. \$500. There is 12 car parking for the Commercial Property with an additional Driveway and Garage for the beautiful Single Family Home. Perfect for Businesses looking for the exposure on Route 47. This Road Sees lines of traffic hitting the Southern shore points every year. This property is perfect for so many uses. Please check with middle Township in Regard to allowed use. Home Built around 1970 and Commercial in 1990