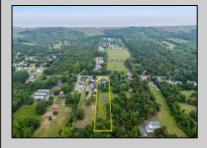

## **COMMENTS**

Amazing Opportunity to own a Beautiful Mixed Use building Nestled on a 3 acre lot. This property has so much to offer. Previously a Veterinary Building with Offices, Kennels etc. PLUS a 3 Bedroom Expansive Rancher. This Facility is clean and ready for immediate occupancy as both the Commercial and residential are vacant. There is a Solar Panel field which pays for your Residential electric with annual rebate of approx. \$500. There is 12 car parking for the Commercial Property with an additional Driveway and Garage for the beautiful Single Family Home. Perfect for Businesses looking for the exposure on Route 47. This Road Sees lines of traffic hitting the Southern shore points every year. This property is perfect for so many uses. Please check with middle Township in Regard to allowed use. Home Built around 1970 and Commercial in 1990