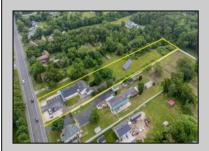

## **COMMENTS**

Amazing Opportunity to own a Beautiful Mixed Use building Nestled on a 3 acre lot. This property has so much to offer. Previously a Veterinary Building with Offices, Kennels etc. PLUS a 3 Bedroom Expansive Rancher. This Facility is clean and ready for immediate occupancy as both the Commercial and residential are vacant. There is a Solar Panel field which pays for your Residential electric with annual rebate of approx. \$500. There is 12 car parking for the Commercial Property with an additional Driveway and Garage for the beautiful Single Family Home. Perfect for Businesses looking for the exposure on Route 47. This Road Sees lines of traffic hitting the Southern shore points every year. This property is perfect for so many uses. Please check with middle Township in Regard to allowed use. Home Built around 1970 and Commercial in 1990