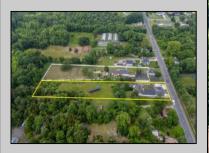

## **COMMENTS**

Amazing Opportunity to own a Beautiful Mixed Use building Nestled on a 3 acre lot. This property has so much to offer. Previously a Veterinary Building with Offices, Kennels etc. PLUS a 3 Bedroom Expansive Rancher. This Facility is clean and ready for immediate occupancy as both the Commercial and residential are vacant. There is a Solar Panel field which pays for your Residential electric with annual rebate of approx. \$500. There is 12 car parking for the Commercial Property with an additional Driveway and Garage for the beautiful Single Family Home. Perfect for Businesses looking for the exposure on Route 47. This Road Sees lines of traffic hitting the Southern shore points every year. This property is perfect for so many uses. Please check with middle Township in Regard to allowed use. Home Built around 1970 and Commercial in 1990