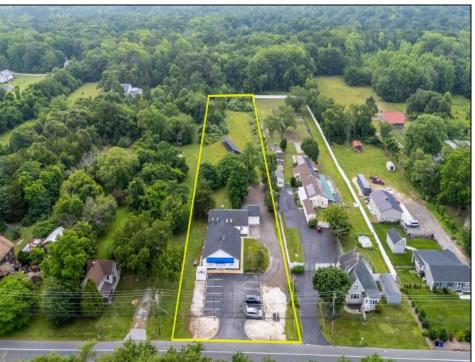

## **COMMENTS**

Amazing Opportunity to own a Beautiful Mixed Use building Nestled on a 3 acre lot. This property has so much to offer. Previously a Veterinary Building with Offices, Kennels etc. PLUS a 3 Bedroom Expansive Rancher. This Facility is clean and ready for immediate occupancy as both the Commercial and residential are vacant. There is a Solar Panel field which pays for your Residential electric with annual rebate of approx. \$500. There is 12 car parking for the Commercial Property with an additional Driveway and Garage for the beautiful Single Family Home. Perfect for Businesses looking for the exposure on Route 47. This Road Sees lines of traffic hitting the Southern shore points every year. This property is perfect for so many uses. Please check with middle Township in Regard to allowed use. Home Built around 1970 and Commercial in 1990