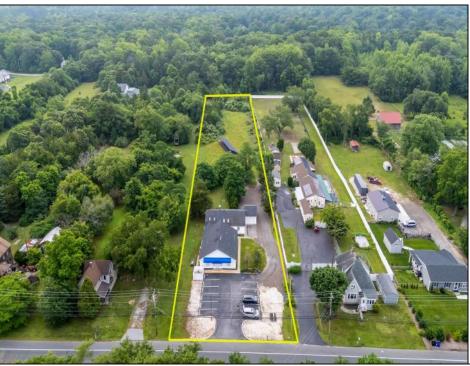

## **COMMENTS**

Amazing Opportunity to own a Beautiful Mixed Use building Nestled on a 3 acre lot. This property has so much to offer. Previously a Veterinary Building with Offices, Kennels etc. PLUS a 3 Bedroom Expansive Rancher. This Facility is clean and ready for immediate occupancy as both the Commercial and residential are vacant. There is a Solar Panel field which pays for your Residential electric with annual rebate of approx. \$500. There is 12 car parking for the Commercial Property with an additional Driveway and Garage for the beautiful Single Family Home. Perfect for Businesses looking for the exposure on Route 47. This Road Sees lines of traffic hitting the Southern shore points every year. This property is perfect for so many uses. Please check with middle Township in Regard to allowed use. Home Built around 1970 and Commercial in 1990

## **PROPERTY DETAILS**

OutsideFeatures ParkingGarage OtherRooms Exterior 11 Or More Spaces Other (See Remarks) Solar Panels-Leased Office Space Avail Off Street Utility Room Paved

InteriorFeatures Restroom