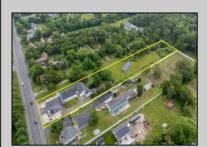

Berger Realty, Inc. 3160 Asbury Avenue Ocean City, NJ 08226 1-877-237-4371 / 609-399-0076 info@bergerrealty.com

38 Route 47 S Cape May Court House, NJ 08210

Asking \$624,777.00

## **COMMENTS**

Amazing Opportunity to own a Beautiful Mixed Use building Nestled on a 3 acre lot. This property has so much to offer. Previously a Veterinary Building with Offices, Kennels etc. PLUS a 3 Bedroom Expansive Rancher. This Facility is clean and ready for immediate occupancy as both the Commercial and residential are vacant. There is a Solar Panel field which pays for your Residential electric with annual rebate of approx. \$500. There is 12 car parking for the Commercial Property with an additional Driveway and Garage for the beautiful Single Family Home. Perfect for Businesses looking for the exposure on Route 47. This Road Sees lines of traffic hitting the Southern shore points every year. This property is perfect for so many uses. Please check with middle Township in Regard to allowed use. Home Built around 1970 and Commercial in 1990