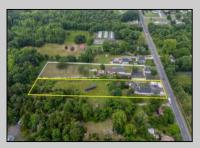

Berger Realty, Inc. 3160 Asbury Avenue Ocean City, NJ 08226 1-877-237-4371 / 609-399-0076 info@bergerrealty.com

38 Route 47 S Cape May Court House, NJ 08210

Asking \$624,777.00

## **COMMENTS**

Amazing Opportunity to own a Beautiful Mixed Use building Nestled on a 3 acre lot. This property has so much to offer. Previously a Veterinary Building with Offices, Kennels etc. PLUS a 3 Bedroom Expansive Rancher. This Facility is clean and ready for immediate occupancy as both the Commercial and residential are vacant. There is a Solar Panel field which pays for your Residential electric with annual rebate of approx. \$500. There is 12 car parking for the Commercial Property with an additional Driveway and Garage for the beautiful Single Family Home. Perfect for Businesses looking for the exposure on Route 47. This Road Sees lines of traffic hitting the Southern shore points every year. This property is perfect for so many uses. Please check with middle Township in Regard to allowed use. Home Built around 1970 and Commercial in 1990