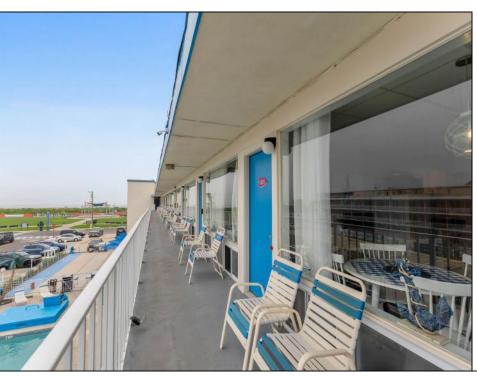

## **COMMENTS**

Welcome to your cozy getaway in Wildwood Crest at Cara Mara! This charming top-floor condo is perfect for those looking to enjoy a relaxed beach lifestyle. With its 420 square feet of comfortable living space, this one-bedroom, one-bathroom unit has everything you need. Step inside to find a bright and inviting living area that makes the most of every square inch. The kitchen is equipped with a full-size refrigerator, perfect for keeping your beachside snacks and drinks cool. The living space flows seamlessly onto a shared balcony, ideal for sipping your morning coffee or enjoying a sunrise over the beach. Indulge in the fantastic community amenities, including a heated pool, perfect for a refreshing swim or lounging on sunny days. For your convenience, there\'s a laundry facility and included parking. Active lifestyle enthusiasts will appreciate the nearby tennis and pickleball courts. Additionally, the community features multiple BBQ grills and a spacious picnic area, complete with a shuffleboard playing area, perfect for enjoying outdoor gatherings. This condo is brimming with potential and is located just a short stroll from the beach and across Centennial Park, making it an ideal spot for both relaxation and recreation. This is the perfect and budget-friendly seasonal escape, providing a cozy and convenient place to call home at the shore. Don't miss out on this gem in Wildwood Crest!