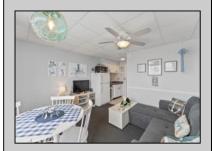

## **COMMENTS**

Welcome to your cozy getaway in Wildwood Crest at Cara Mara! This charming top-floor condo is perfect for those looking to enjoy a relaxed beach lifestyle. With its 420 square feet of comfortable living space, this one-bedroom, one-bathroom unit has everything you need. Step inside to find a bright and inviting living area that makes the most of every square inch. The kitchen is equipped with a full-size refrigerator, perfect for keeping your beachside snacks and drinks cool. The living space flows seamlessly onto a shared balcony, ideal for sipping your morning coffee or enjoying a sunrise over the beach. Indulge in the fantastic community amenities, including a heated pool, perfect for a refreshing swim or lounging on sunny days. For your convenience, there\'s a laundry facility and included parking. Active lifestyle enthusiasts will appreciate the nearby tennis and pickleball courts. Additionally, the community features multiple BBQ grills and a spacious picnic area, complete with a shuffleboard playing area, perfect for enjoying outdoor gatherings. This condo is brimming with potential and is located just a short stroll from the beach and across Centennial Park, making it an ideal spot for both relaxation and recreation. This is the perfect and budget-friendly seasonal escape, providing a cozy and convenient place to call home at the shore. Don't miss out on this gem in Wildwood Crest!