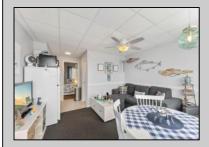

## **COMMENTS**

Welcome to your cozy getaway in Wildwood Crest at Cara Mara! This charming top-floor condo is perfect for those looking to enjoy a relaxed beach lifestyle. With its 420 square feet of comfortable living space, this one-bedroom, one-bathroom unit has everything you need. Step inside to find a bright and inviting living area that makes the most of every square inch. The kitchen is equipped with a full-size refrigerator, perfect for keeping your beachside snacks and drinks cool. The living space flows seamlessly onto a shared balcony, ideal for sipping your morning coffee or enjoying a sunrise over the beach. Indulge in the fantastic community amenities, including a heated pool, perfect for a refreshing swim or lounging on sunny days. For your convenience, there\'s a laundry facility and included parking. Active lifestyle enthusiasts will appreciate the nearby tennis and pickleball courts. Additionally, the community features multiple BBQ grills and a spacious picnic area, complete with a shuffleboard playing area, perfect for enjoying outdoor gatherings. This condo is brimming with potential and is located just a short stroll from the beach and across Centennial Park, making it an ideal spot for both relaxation and recreation. This is the perfect and budget-friendly seasonal escape, providing a cozy and convenient place to call home at the shore. Don't miss out on this gem in Wildwood Crest!