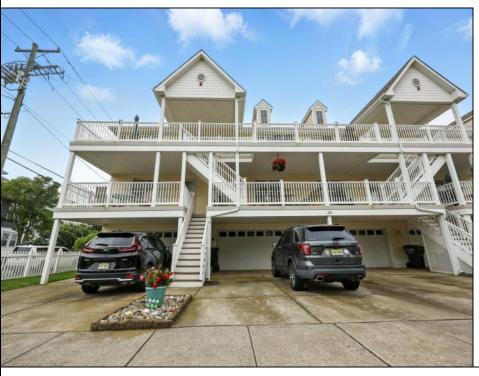

## **COMMENTS**

Welcome to the heart of Wildwood! This top-floor, 3-bedroom, 2-bath condo is just one block from the beach and Wildwood's iconic boardwalk, and steps from Morey's Piers, Ocean Oasis Waterpark, and the Wildwood Dog Beach. The bright, open layout features hardwood floors in the main living space and hallways, a spacious living area, dining space, and a fully equipped kitchen—sold fully furnished and tastefully decorated. Step outside to your private deck, perfect for enjoying ocean breezes. The primary suite includes a full en suite bath, and a separate laundry room with a full-size washer and dryer adds everyday convenience. This unit includes a large garage with two-car parking plus additional driveway space—a rare find near the shore. With a proven track record of generating over \$40,000 annually in rental income, this is an ideal opportunity for investors or buyers seeking a low-maintenance beach retreat. Located in one of Wildwood's most vibrant areas, you'll have easy access to top attractions, restaurants, shopping, festivals, bike paths, and family-friendly entertainment—all just steps from your front door. Park your car and enjoy the ultimate shore lifestyle!