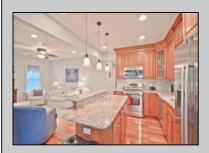

## **COMMENTS**

1879 Joseph Hanes House on the most desired street in Cape May consists of 2 units that has new wiring, plumbing, wood windows, newer roof, heating and air. Charming gingerbread front porch to enjoy the horse and carriages going by on this treelined street steps to town and beach. The first floor could easily be opened back up to make a single house. It consists of a front parlor, 2 bedrooms, 1 ½ baths, and addition in rear with open concept kitchen, dining, and living area leading to mahogany deck. The lovely, railed stairs leading to a modernized second and third floor unit features a beautiful new kitchen with cherry cabinets and granite counters that is open to living area and dining area that leads to a private 2nd floor rear mahogany deck where you can enjoy a private meal or read a book. There is a large 3 room master suite with brand new tiled bath, sitting area, closet with washer and dryer hookup and large bedroom. The third floor has two bedrooms, and oversized tiled bath and access to large storage area. The home has a newer cedar roof, 2-meter electric, 2 zone heat and air, extensive recessed lighting, oversized outdoor shower, blown in insulation, and full basement with washer and dryer, work room and plenty of storage. 1 Car Street assigned parking via city permit. Solid rental history. Sold Furnished.