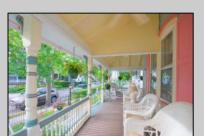

## **COMMENTS**

1879 Joseph Hanes House on the most desired street in Cape May consists of 2 units that has new wiring, plumbing, wood windows, newer roof, heating and air. Charming gingerbread front porch to enjoy the horse and carriages going by on this treelined street steps to town and beach. The first floor could easily be opened back up to make a single house. It consists of a front parlor, 2 bedrooms, 1 ½ baths, and addition in rear with open concept kitchen, dining, and living area leading to mahogany deck. The lovely, railed stairs leading to a modernized second and third floor unit features a beautiful new kitchen with cherry cabinets and granite counters that is open to living area and dining area that leads to a private 2nd floor rear mahogany deck where you can enjoy a private meal or read a book. There is a large 3 room master suite with brand new tiled bath, sitting area, closet with washer and dryer hookup and large bedroom. The third floor has two bedrooms, and oversized tiled bath and access to large storage area. The home has a newer cedar roof, 2-meter electric, 2 zone heat and air, extensive recessed lighting, oversized outdoor shower, blown in insulation, and full basement with washer and dryer, work room and plenty of storage. 1 Car Street assigned parking via city permit. Solid rental history. Sold Furnished.