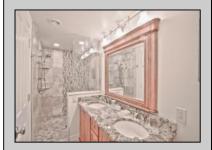

## **COMMENTS**

1879 Joseph Hanes House on the most desired street in Cape May consists of 2 units that has new wiring, plumbing, wood windows, newer roof, heating and air. Charming gingerbread front porch to enjoy the horse and carriages going by on this treelined street steps to town and beach. The first floor could easily be opened back up to make a single house. It consists of a front parlor, 2 bedrooms, 1 ½ baths, and addition in rear with open concept kitchen, dining, and living area leading to mahogany deck. The lovely, railed stairs leading to a modernized second and third floor unit features a beautiful new kitchen with cherry cabinets and granite counters that is open to living area and dining area that leads to a private 2nd floor rear mahogany deck where you can enjoy a private meal or read a book. There is a large 3 room master suite with brand new tiled bath, sitting area, closet with washer and dryer hookup and large bedroom. The third floor has two bedrooms, and oversized tiled bath and access to large storage area. The home has a newer cedar roof, 2-meter electric, 2 zone heat and air, extensive recessed lighting, oversized outdoor shower, blown in insulation, and full basement with washer and dryer, work room and plenty of storage. 1 Car Street assigned parking via city permit. Solid rental history. Sold Furnished.