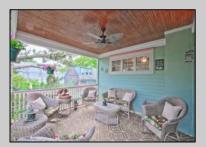

## **COMMENTS**

1879 Joseph Hanes House on the most desired street in Cape May consists of 2 units that has new wiring, plumbing, wood windows, newer roof, heating and air. Charming gingerbread front porch to enjoy the horse and carriages going by on this treelined street steps to town and beach. The first floor could easily be opened back up to make a single house. It consists of a front parlor, 2 bedrooms, 1 ½ baths, and addition in rear with open concept kitchen, dining, and living area leading to mahogany deck. The lovely, railed stairs leading to a modernized second and third floor unit features a beautiful new kitchen with cherry cabinets and granite counters that is open to living area and dining area that leads to a private 2nd floor rear mahogany deck where you can enjoy a private meal or read a book. There is a large 3 room master suite with brand new tiled bath, sitting area, closet with washer and dryer hookup and large bedroom. The third floor has two bedrooms, and oversized tiled bath and access to large storage area. The home has a newer cedar roof, 2-meter electric, 2 zone heat and air, extensive recessed lighting, oversized outdoor shower, blown in insulation, and full basement with washer and dryer, work room and plenty of storage. 1 Car Street assigned parking via city permit. Solid rental history. Sold Furnished.