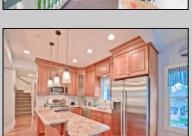

## **COMMENTS**

1879 Joseph Hanes House on the most desired street in Cape May consists of 2 units that has new wiring, plumbing, wood windows, newer roof, heating and air. Charming gingerbread front porch to enjoy the horse and carriages going by on this treelined street steps to town and beach. The first floor could easily be opened back up to make a single house. It consists of a front parlor, 2 bedrooms, 1 ½ baths, and addition in rear with open concept kitchen, dining, and living area leading to mahogany deck. The lovely, railed stairs leading to a modernized second and third floor unit features a beautiful new kitchen with cherry cabinets and granite counters that is open to living area and dining area that leads to a private 2nd floor rear mahogany deck where you can enjoy a private meal or read a book. There is a large 3 room master suite with brand new tiled bath, sitting area, closet with washer and dryer hookup and large bedroom. The third floor has two bedrooms, and oversized tiled bath and access to large storage area. The home has a newer cedar roof, 2-meter electric, 2 zone heat and air, extensive recessed lighting, oversized outdoor shower, blown in insulation, and full basement with washer and dryer, work room and plenty of storage. 1 Car Street assigned parking via city permit. Solid rental history. Sold Furnished.