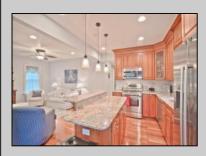

## COMMENTS

1879 Joseph Hanes House on the most desired street in Cape May consists of 2 units that has new wiring, plumbing, wood windows, newer roof, heating and air. Charming gingerbread front porch to enjoy the horse and carriages going by on this treelined street steps to town and beach. The first floor could easily be opened back up to make a single house. It consists of a front parlor, 2 bedrooms, 1 ½ baths, and addition in rear with open concept kitchen, dining, and living area leading to mahogany deck. The lovely, railed stairs leading to a modernized second and third floor unit features a beautiful new kitchen with cherry cabinets and granite counters that is open to living area and dining area that leads to a private 2nd floor rear mahogany deck where you can enjoy a private meal or read a book. There is a large 3 room master suite with brand new tiled bath, sitting area, closet with washer and dryer hookup and large bedroom. The third floor has two bedrooms, and oversized tiled bath and access to large storage area. The home has a newer cedar roof, 2-meter electric, 2 zone heat and air, extensive recessed lighting, oversized outdoor shower, blown in insulation, and full basement with washer and dryer, work room and plenty of storage. 1 Car Street assigned parking via city permit. Solid rental history. Sold Furnished.