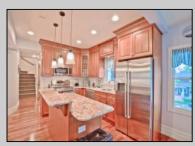

## COMMENTS

1879 Joseph Hanes House on the most desired street in Cape May consists of 2 units that has new wiring, plumbing, wood windows, newer roof, heating and air. Charming gingerbread front porch to enjoy the horse and carriages going by on this treelined street steps to town and beach. The first floor could easily be opened back up to make a single house. It consists of a front parlor, 2 bedrooms, 1 ½ baths, and addition in rear with open concept kitchen, dining, and living area leading to mahogany deck. The lovely, railed stairs leading to a modernized second and third floor unit features a beautiful new kitchen with cherry cabinets and granite counters that is open to living area and dining area that leads to a private 2nd floor rear mahogany deck where you can enjoy a private meal or read a book. There is a large 3 room master suite with brand new tiled bath, sitting area, closet with washer and dryer hookup and large bedroom. The third floor has two bedrooms, and oversized tiled bath and access to large storage area. The home has a newer cedar roof, 2-meter electric, 2 zone heat and air, extensive recessed lighting, oversized outdoor shower, blown in insulation, and full basement with washer and dryer, work room and plenty of storage. 1 Car Street assigned parking via city permit. Solid rental history. Sold Furnished.