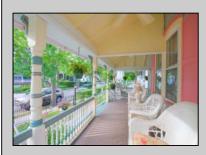

## COMMENTS

1879 Joseph Hanes House on the most desired street in Cape May consists of 2 units that has new wiring, plumbing, wood windows, newer roof, heating and air. Charming gingerbread front porch to enjoy the horse and carriages going by on this treelined street steps to town and beach. The first floor could easily be opened back up to make a single house. It consists of a front parlor, 2 bedrooms, 1 ½ baths, and addition in rear with open concept kitchen, dining, and living area leading to mahogany deck. The lovely, railed stairs leading to a modernized second and third floor unit features a beautiful new kitchen with cherry cabinets and granite counters that is open to living area and dining area that leads to a private 2nd floor rear mahogany deck where you can enjoy a private meal or read a book. There is a large 3 room master suite with brand new tiled bath, sitting area, closet with washer and dryer hookup and large bedroom. The third floor has two bedrooms, and oversized tiled bath and access to large storage area. The home has a newer cedar roof, 2-meter electric, 2 zone heat and air, extensive recessed lighting, oversized outdoor shower, blown in insulation, and full basement with washer and dryer, work room and plenty of storage. 1 Car Street assigned parking via city permit. Solid rental history. Sold Furnished.