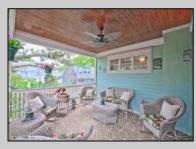

## COMMENTS

1879 Joseph Hanes House on the most desired street in Cape May consists of 2 units that has new wiring, plumbing, wood windows, newer roof, heating and air. Charming gingerbread front porch to enjoy the horse and carriages going by on this treelined street steps to town and beach. The first floor could easily be opened back up to make a single house. It consists of a front parlor, 2 bedrooms, 1 ½ baths, and addition in rear with open concept kitchen, dining, and living area leading to mahogany deck. The lovely, railed stairs leading to a modernized second and third floor unit features a beautiful new kitchen with cherry cabinets and granite counters that is open to living area and dining area that leads to a private 2nd floor rear mahogany deck where you can enjoy a private meal or read a book. There is a large 3 room master suite with brand new tiled bath, sitting area, closet with washer and dryer hookup and large bedroom. The third floor has two bedrooms, and oversized tiled bath and access to large storage area. The home has a newer cedar roof, 2-meter electric, 2 zone heat and air, extensive recessed lighting, oversized outdoor shower, blown in insulation, and full basement with washer and dryer, work room and plenty of storage. 1 Car Street assigned parking via city permit. Solid rental history. Sold Furnished.