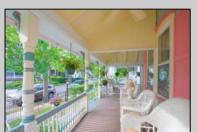

## **COMMENTS**

1879 Joseph Hanes House on the most desired street in Cape May consists of 2 units that has new wiring, plumbing, wood windows, newer roof, heating and air. Charming gingerbread front porch to enjoy the horse and carriages going by on this treelined street steps to town and beach. The first floor could easily be opened back up to make a single house. It consists of a front parlor, 2 bedrooms, 1 ½ baths, and addition in rear with open concept kitchen, dining, and living area leading to mahogany deck. The lovely, railed stairs leading to a modernized second and third floor unit features a beautiful new kitchen with cherry cabinets and granite counters that is open to living area and dining area that leads to a private 2nd floor rear mahogany deck where you can enjoy a private meal or read a book. There is a large 3 room master suite with brand new tiled bath, sitting area, closet with washer and dryer hookup and large bedroom. The third floor has two bedrooms, and oversized tiled bath and access to large storage area. The home has a newer cedar roof, 2-meter electric, 2 zone heat and air, extensive recessed lighting, oversized outdoor shower, blown in insulation, and full basement with washer and dryer, work room and plenty of storage. 1 Car Street assigned parking via city permit. Solid rental history. Sold Furnished.