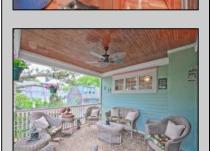

## **COMMENTS**

1879 Joseph Hanes House on the most desired street in Cape May consists of 2 units that has new wiring, plumbing, wood windows, newer roof, heating and air. Charming gingerbread front porch to enjoy the horse and carriages going by on this treelined street steps to town and beach. The first floor could easily be opened back up to make a single house. It consists of a front parlor, 2 bedrooms, 1 ½ baths, and addition in rear with open concept kitchen, dining, and living area leading to mahogany deck. The lovely, railed stairs leading to a modernized second and third floor unit features a beautiful new kitchen with cherry cabinets and granite counters that is open to living area and dining area that leads to a private 2nd floor rear mahogany deck where you can enjoy a private meal or read a book. There is a large 3 room master suite with brand new tiled bath, sitting area, closet with washer and dryer hookup and large bedroom. The third floor has two bedrooms, and oversized tiled bath and access to large storage area. The home has a newer cedar roof, 2-meter electric, 2 zone heat and air, extensive recessed lighting, oversized outdoor shower, blown in insulation, and full basement with washer and dryer, work room and plenty of storage. 1 Car Street assigned parking via city permit. Solid rental history. Sold Furnished.