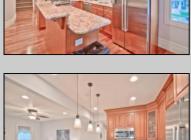

## **COMMENTS**

1879 Joseph Hanes House on the most desired street in Cape May consists of 2 units that has new wiring, plumbing, wood windows, newer roof, heating and air. Charming gingerbread front porch to enjoy the horse and carriages going by on this treelined street steps to town and beach. The first floor could easily be opened back up to make a single house. It consists of a front parlor, 2 bedrooms, 1 ½ baths, and addition in rear with open concept kitchen, dining, and living area leading to mahogany deck. The lovely, railed stairs leading to a modernized second and third floor unit features a beautiful new kitchen with cherry cabinets and granite counters that is open to living area and dining area that leads to a private 2nd floor rear mahogany deck where you can enjoy a private meal or read a book. There is a large 3 room master suite with brand new tiled bath, sitting area, closet with washer and dryer hookup and large bedroom. The third floor has two bedrooms, and oversized tiled bath and access to large storage area. The home has a newer cedar roof, 2-meter electric, 2 zone heat and air, extensive recessed lighting, oversized outdoor shower, blown in insulation, and full basement with washer and dryer, work room and plenty of storage. 1 Car Street assigned parking via city permit. Solid rental history. Sold Furnished.