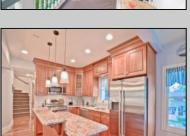

## **COMMENTS**

1879 Joseph Hanes House on the most desired street in Cape May consists of 2 units that has new wiring, plumbing, wood windows, newer roof, heating and air. Charming gingerbread front porch to enjoy the horse and carriages going by on this treelined street steps to town and beach. The first floor could easily be opened back up to make a single house. It consists of a front parlor, 2 bedrooms, 1 ½ baths, and addition in rear with open concept kitchen, dining, and living area leading to mahogany deck. The lovely, railed stairs leading to a modernized second and third floor unit features a beautiful new kitchen with cherry cabinets and granite counters that is open to living area and dining area that leads to a private 2nd floor rear mahogany deck where you can enjoy a private meal or read a book. There is a large 3 room master suite with brand new tiled bath, sitting area, closet with washer and dryer hookup and large bedroom. The third floor has two bedrooms, and oversized tiled bath and access to large storage area. The home has a newer cedar roof, 2-meter electric, 2 zone heat and air, extensive recessed lighting, oversized outdoor shower, blown in insulation, and full basement with washer and dryer, work room and plenty of storage. 1 Car Street assigned parking via city permit. Solid rental history. Sold Furnished.