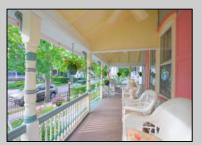

## **COMMENTS**

1879 Joseph Hanes House on the most desired street in Cape May consists of 2 units that has new wiring, plumbing, wood windows, newer roof, heating and air. Charming gingerbread front porch to enjoy the horse and carriages going by on this treelined street steps to town and beach. The first floor could easily be opened back up to make a single house. It consists of a front parlor, 2 bedrooms, 1 ½ baths, and addition in rear with open concept kitchen, dining, and living area leading to mahogany deck. The lovely, railed stairs leading to a modernized second and third floor unit features a beautiful new kitchen with cherry cabinets and granite counters that is open to living area and dining area that leads to a private 2nd floor rear mahogany deck where you can enjoy a private meal or read a book. There is a large 3 room master suite with brand new tiled bath, sitting area, closet with washer and dryer hookup and large bedroom. The third floor has two bedrooms, and oversized tiled bath and access to large storage area. The home has a newer cedar roof, 2-meter electric, 2 zone heat and air, extensive recessed lighting, oversized outdoor shower, blown in insulation, and full basement with washer and dryer, work room and plenty of storage. 1 Car Street assigned parking via city permit. Solid rental history. Sold Furnished.