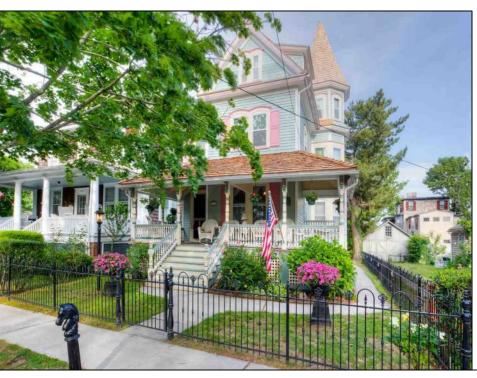

## **COMMENTS**

1879 Joseph Hanes House on the most desired street in Cape May consists of 2 units that has new wiring, plumbing, wood windows, newer roof, heating and air. Charming gingerbread front porch to enjoy the horse and carriages going by on this treelined street steps to town and beach. The first floor could easily be opened back up to make a single house. It consists of a front parlor, 2 bedrooms, 1 ½ baths, and addition in rear with open concept kitchen, dining, and living area leading to mahogany deck. The lovely, railed stairs leading to a modernized second and third floor unit features a beautiful new kitchen with cherry cabinets and granite counters that is open to living area and dining area that leads to a private 2nd floor rear mahogany deck where you can enjoy a private meal or read a book. There is a large 3 room master suite with brand new tiled bath, sitting area, closet with washer and dryer hookup and large bedroom. The third floor has two bedrooms, and oversized tiled bath and access to large storage area. The home has a newer cedar roof, 2-meter electric, 2 zone heat and air, extensive recessed lighting, oversized outdoor shower, blown in insulation, and full basement with washer and dryer, work room and plenty of storage. 1 Car Street assigned parking via city permit. Solid rental history. Sold Furnished.