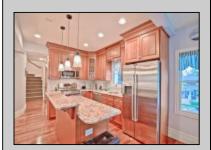

## **COMMENTS**

1879 Joseph Hanes House on the most desired street in Cape May consists of 2 units that has new wiring, plumbing, wood windows, newer roof, heating and air. Charming gingerbread front porch to enjoy the horse and carriages going by on this treelined street steps to town and beach. The first floor could easily be opened back up to make a single house. It consists of a front parlor, 2 bedrooms, 1 ½ baths, and addition in rear with open concept kitchen, dining, and living area leading to mahogany deck. The lovely, railed stairs leading to a modernized second and third floor unit features a beautiful new kitchen with cherry cabinets and granite counters that is open to living area and dining area that leads to a private 2nd floor rear mahogany deck where you can enjoy a private meal or read a book. There is a large 3 room master suite with brand new tiled bath, sitting area, closet with washer and dryer hookup and large bedroom. The third floor has two bedrooms, and oversized tiled bath and access to large storage area. The home has a newer cedar roof, 2-meter electric, 2 zone heat and air, extensive recessed lighting, oversized outdoor shower, blown in insulation, and full basement with washer and dryer, work room and plenty of storage. 1 Car Street assigned parking via city permit. Solid rental history. Sold Furnished.