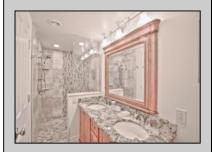

## **COMMENTS**

1879 Joseph Hanes House on the most desired street in Cape May consists of 2 units that has new wiring, plumbing, wood windows, newer roof, heating and air. Charming gingerbread front porch to enjoy the horse and carriages going by on this treelined street steps to town and beach. The first floor could easily be opened back up to make a single house. It consists of a front parlor, 2 bedrooms, 1 ½ baths, and addition in rear with open concept kitchen, dining, and living area leading to mahogany deck. The lovely, railed stairs leading to a modernized second and third floor unit features a beautiful new kitchen with cherry cabinets and granite counters that is open to living area and dining area that leads to a private 2nd floor rear mahogany deck where you can enjoy a private meal or read a book. There is a large 3 room master suite with brand new tiled bath, sitting area, closet with washer and dryer hookup and large bedroom. The third floor has two bedrooms, and oversized tiled bath and access to large storage area. The home has a newer cedar roof, 2-meter electric, 2 zone heat and air, extensive recessed lighting, oversized outdoor shower, blown in insulation, and full basement with washer and dryer, work room and plenty of storage. 1 Car Street assigned parking via city permit. Solid rental history. Sold Furnished.