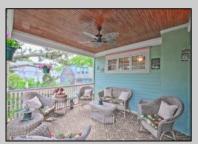

## **COMMENTS**

1879 Joseph Hanes House on the most desired street in Cape May consists of 2 units that has new wiring, plumbing, wood windows, newer roof, heating and air. Charming gingerbread front porch to enjoy the horse and carriages going by on this treelined street steps to town and beach. The first floor could easily be opened back up to make a single house. It consists of a front parlor, 2 bedrooms, 1 ½ baths, and addition in rear with open concept kitchen, dining, and living area leading to mahogany deck. The lovely, railed stairs leading to a modernized second and third floor unit features a beautiful new kitchen with cherry cabinets and granite counters that is open to living area and dining area that leads to a private 2nd floor rear mahogany deck where you can enjoy a private meal or read a book. There is a large 3 room master suite with brand new tiled bath, sitting area, closet with washer and dryer hookup and large bedroom. The third floor has two bedrooms, and oversized tiled bath and access to large storage area. The home has a newer cedar roof, 2-meter electric, 2 zone heat and air, extensive recessed lighting, oversized outdoor shower, blown in insulation, and full basement with washer and dryer, work room and plenty of storage. 1 Car Street assigned parking via city permit. Solid rental history. Sold Furnished.