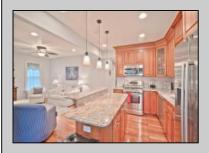

## **COMMENTS**

1879 Joseph Hanes House on the most desired street in Cape May consists of 2 units that has new wiring, plumbing, wood windows, newer roof, heating and air. Charming gingerbread front porch to enjoy the horse and carriages going by on this treelined street steps to town and beach. The first floor could easily be opened back up to make a single house. It consists of a front parlor, 2 bedrooms, 1 ½ baths, and addition in rear with open concept kitchen, dining, and living area leading to mahogany deck. The lovely, railed stairs leading to a modernized second and third floor unit features a beautiful new kitchen with cherry cabinets and granite counters that is open to living area and dining area that leads to a private 2nd floor rear mahogany deck where you can enjoy a private meal or read a book. There is a large 3 room master suite with brand new tiled bath, sitting area, closet with washer and dryer hookup and large bedroom. The third floor has two bedrooms, and oversized tiled bath and access to large storage area. The home has a newer cedar roof, 2-meter electric, 2 zone heat and air, extensive recessed lighting, oversized outdoor shower, blown in insulation, and full basement with washer and dryer, work room and plenty of storage. 1 Car Street assigned parking via city permit. Solid rental history. Sold Furnished.