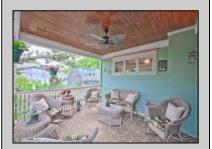

## **COMMENTS**

1879 Joseph Hanes House on the most desired street in Cape May consists of 2 units that has new wiring, plumbing, wood windows, newer roof, heating and air. Charming gingerbread front porch to enjoy the horse and carriages going by on this treelined street steps to town and beach. The first floor could easily be opened back up to make a single house. It consists of a front parlor, 2 bedrooms, 1 ½ baths, and addition in rear with open concept kitchen, dining, and living area leading to mahogany deck. The lovely, railed stairs leading to a modernized second and third floor unit features a beautiful new kitchen with cherry cabinets and granite counters that is open to living area and dining area that leads to a private 2nd floor rear mahogany deck where you can enjoy a private meal or read a book. There is a large 3 room master suite with brand new tiled bath, sitting area, closet with washer and dryer hookup and large bedroom. The third floor has two bedrooms, and oversized tiled bath and access to large storage area. The home has a newer cedar roof, 2-meter electric, 2 zone heat and air, extensive recessed lighting, oversized outdoor shower, blown in insulation, and full basement with washer and dryer, work room and plenty of storage. 1 Car Street assigned parking via city permit. Solid rental history. Sold Furnished.