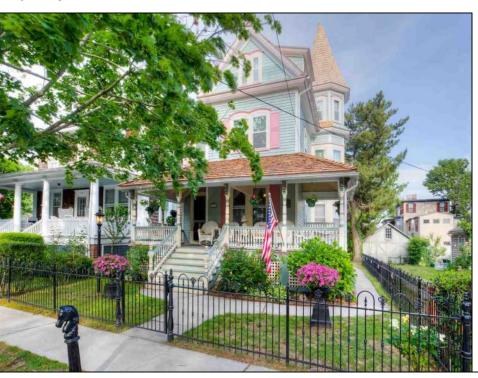

## **COMMENTS**

1879 Joseph Hanes House on the most desired street in Cape May consists of 2 units that has new wiring, plumbing, wood windows, newer roof, heating and air. Charming gingerbread front porch to enjoy the horse and carriages going by on this treelined street steps to town and beach. The first floor could easily be opened back up to make a single house. It consists of a front parlor, 2 bedrooms, 1 ½ baths, and addition in rear with open concept kitchen, dining, and living area leading to mahogany deck. The lovely, railed stairs leading to a modernized second and third floor unit features a beautiful new kitchen with cherry cabinets and granite counters that is open to living area and dining area that leads to a private 2nd floor rear mahogany deck where you can enjoy a private meal or read a book. There is a large 3 room master suite with brand new tiled bath, sitting area, closet with washer and dryer hookup and large bedroom. The third floor has two bedrooms, and oversized tiled bath and access to large storage area. The home has a newer cedar roof, 2-meter electric, 2 zone heat and air, extensive recessed lighting, oversized outdoor shower, blown in insulation, and full basement with washer and dryer, work room and plenty of storage. 1 Car Street assigned parking via city permit. Solid rental history. Sold Furnished.