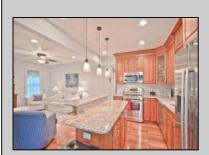

## **COMMENTS**

1879 Joseph Hanes House on the most desired street in Cape May consists of 2 units that has new wiring, plumbing, wood windows, newer roof, heating and air. Charming gingerbread front porch to enjoy the horse and carriages going by on this treelined street steps to town and beach. The first floor could easily be opened back up to make a single house. It consists of a front parlor, 2 bedrooms, 1 ½ baths, and addition in rear with open concept kitchen, dining, and living area leading to mahogany deck. The lovely, railed stairs leading to a modernized second and third floor unit features a beautiful new kitchen with cherry cabinets and granite counters that is open to living area and dining area that leads to a private 2nd floor rear mahogany deck where you can enjoy a private meal or read a book. There is a large 3 room master suite with brand new tiled bath, sitting area, closet with washer and dryer hookup and large bedroom. The third floor has two bedrooms, and oversized tiled bath and access to large storage area. The home has a newer cedar roof, 2-meter electric, 2 zone heat and air, extensive recessed lighting, oversized outdoor shower, blown in insulation, and full basement with washer and dryer, work room and plenty of storage. 1 Car Street assigned parking via city permit. Solid rental history. Sold Furnished.