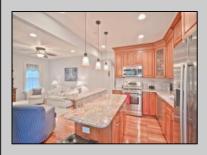

## **COMMENTS**

1879 Joseph Hanes House on the most desired street in Cape May consists of 2 units that has new wiring, plumbing, wood windows, newer roof, heating and air. Charming gingerbread front porch to enjoy the horse and carriages going by on this treelined street steps to town and beach. The first floor could easily be opened back up to make a single house. It consists of a front parlor, 2 bedrooms, 1 ½ baths, and addition in rear with open concept kitchen, dining, and living area leading to mahogany deck. The lovely, railed stairs leading to a modernized second and third floor unit features a beautiful new kitchen with cherry cabinets and granite counters that is open to living area and dining area that leads to a private 2nd floor rear mahogany deck where you can enjoy a private meal or read a book. There is a large 3 room master suite with brand new tiled bath, sitting area, closet with washer and dryer hookup and large bedroom. The third floor has two bedrooms, and oversized tiled bath and access to large storage area. The home has a newer cedar roof, 2-meter electric, 2 zone heat and air, extensive recessed lighting, oversized outdoor shower, blown in insulation, and full basement with washer and dryer, work room and plenty of storage. 1 Car Street assigned parking via city permit. Solid rental history. Sold Furnished.