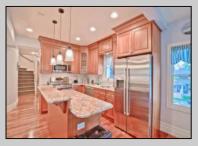

## **COMMENTS**

1879 Joseph Hanes House on the most desired street in Cape May consists of 2 units that has new wiring, plumbing, wood windows, newer roof, heating and air. Charming gingerbread front porch to enjoy the horse and carriages going by on this treelined street steps to town and beach. The first floor could easily be opened back up to make a single house. It consists of a front parlor, 2 bedrooms, 1 ½ baths, and addition in rear with open concept kitchen, dining, and living area leading to mahogany deck. The lovely, railed stairs leading to a modernized second and third floor unit features a beautiful new kitchen with cherry cabinets and granite counters that is open to living area and dining area that leads to a private 2nd floor rear mahogany deck where you can enjoy a private meal or read a book. There is a large 3 room master suite with brand new tiled bath, sitting area, closet with washer and dryer hookup and large bedroom. The third floor has two bedrooms, and oversized tiled bath and access to large storage area. The home has a newer cedar roof, 2-meter electric, 2 zone heat and air, extensive recessed lighting, oversized outdoor shower, blown in insulation, and full basement with washer and dryer, work room and plenty of storage. 1 Car Street assigned parking via city permit. Solid rental history. Sold Furnished.