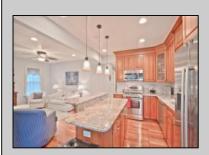

## **COMMENTS**

1879 Joseph Hanes House on the most desired street in Cape May consists of 2 units that has new wiring, plumbing, wood windows, newer roof, heating and air. Charming gingerbread front porch to enjoy the horse and carriages going by on this treelined street steps to town and beach. The first floor could easily be opened back up to make a single house. It consists of a front parlor, 2 bedrooms, 1 ½ baths, and addition in rear with open concept kitchen, dining, and living area leading to mahogany deck. The lovely, railed stairs leading to a modernized second and third floor unit features a beautiful new kitchen with cherry cabinets and granite counters that is open to living area and dining area that leads to a private 2nd floor rear mahogany deck where you can enjoy a private meal or read a book. There is a large 3 room master suite with brand new tiled bath, sitting area, closet with washer and dryer hookup and large bedroom. The third floor has two bedrooms, and oversized tiled bath and access to large storage area. The home has a newer cedar roof, 2-meter electric, 2 zone heat and air, extensive recessed lighting, oversized outdoor shower, blown in insulation, and full basement with washer and dryer, work room and plenty of storage. 1 Car Street assigned parking via city permit. Solid rental history. Sold Furnished.