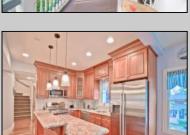

## **COMMENTS**

1879 Joseph Hanes House on the most desired street in Cape May consists of 2 units that has new wiring, plumbing, wood windows, newer roof, heating and air. Charming gingerbread front porch to enjoy the horse and carriages going by on this treelined street steps to town and beach. The first floor could easily be opened back up to make a single house. It consists of a front parlor, 2 bedrooms, 1 ½ baths, and addition in rear with open concept kitchen, dining, and living area leading to mahogany deck. The lovely, railed stairs leading to a modernized second and third floor unit features a beautiful new kitchen with cherry cabinets and granite counters that is open to living area and dining area that leads to a private 2nd floor rear mahogany deck where you can enjoy a private meal or read a book. There is a large 3 room master suite with brand new tiled bath, sitting area, closet with washer and dryer hookup and large bedroom. The third floor has two bedrooms, and oversized tiled bath and access to large storage area. The home has a newer cedar roof, 2-meter electric, 2 zone heat and air, extensive recessed lighting, oversized outdoor shower, blown in insulation, and full basement with washer and dryer, work room and plenty of storage. 1 Car Street assigned parking via city permit. Solid rental history. Sold Furnished.