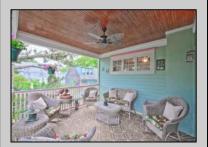

## **COMMENTS**

1879 Joseph Hanes House on the most desired street in Cape May consists of 2 units that has new wiring, plumbing, wood windows, newer roof, heating and air. Charming gingerbread front porch to enjoy the horse and carriages going by on this treelined street steps to town and beach. The first floor could easily be opened back up to make a single house. It consists of a front parlor, 2 bedrooms, 1 ½ baths, and addition in rear with open concept kitchen, dining, and living area leading to mahogany deck. The lovely, railed stairs leading to a modernized second and third floor unit features a beautiful new kitchen with cherry cabinets and granite counters that is open to living area and dining area that leads to a private 2nd floor rear mahogany deck where you can enjoy a private meal or read a book. There is a large 3 room master suite with brand new tiled bath, sitting area, closet with washer and dryer hookup and large bedroom. The third floor has two bedrooms, and oversized tiled bath and access to large storage area. The home has a newer cedar roof, 2-meter electric, 2 zone heat and air, extensive recessed lighting, oversized outdoor shower, blown in insulation, and full basement with washer and dryer, work room and plenty of storage. 1 Car Street assigned parking via city permit. Solid rental history. Sold Furnished.