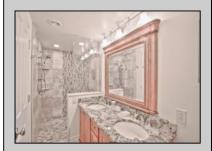

## **COMMENTS**

1879 Joseph Hanes House on the most desired street in Cape May consists of 2 units that has new wiring, plumbing, wood windows, newer roof, heating and air. Charming gingerbread front porch to enjoy the horse and carriages going by on this treelined street steps to town and beach. The first floor could easily be opened back up to make a single house. It consists of a front parlor, 2 bedrooms, 1 ½ baths, and addition in rear with open concept kitchen, dining, and living area leading to mahogany deck. The lovely, railed stairs leading to a modernized second and third floor unit features a beautiful new kitchen with cherry cabinets and granite counters that is open to living area and dining area that leads to a private 2nd floor rear mahogany deck where you can enjoy a private meal or read a book. There is a large 3 room master suite with brand new tiled bath, sitting area, closet with washer and dryer hookup and large bedroom. The third floor has two bedrooms, and oversized tiled bath and access to large storage area. The home has a newer cedar roof, 2-meter electric, 2 zone heat and air, extensive recessed lighting, oversized outdoor shower, blown in insulation, and full basement with washer and dryer, work room and plenty of storage. 1 Car Street assigned parking via city permit. Solid rental history. Sold Furnished.