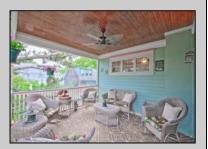

## **COMMENTS**

1879 Joseph Hanes House on the most desired street in Cape May consists of 2 units that has new wiring, plumbing, wood windows, newer roof, heating and air. Charming gingerbread front porch to enjoy the horse and carriages going by on this treelined street steps to town and beach. The first floor could easily be opened back up to make a single house. It consists of a front parlor, 2 bedrooms, 1 ½ baths, and addition in rear with open concept kitchen, dining, and living area leading to mahogany deck. The lovely, railed stairs leading to a modernized second and third floor unit features a beautiful new kitchen with cherry cabinets and granite counters that is open to living area and dining area that leads to a private 2nd floor rear mahogany deck where you can enjoy a private meal or read a book. There is a large 3 room master suite with brand new tiled bath, sitting area, closet with washer and dryer hookup and large bedroom. The third floor has two bedrooms, and oversized tiled bath and access to large storage area. The home has a newer cedar roof, 2-meter electric, 2 zone heat and air, extensive recessed lighting, oversized outdoor shower, blown in insulation, and full basement with washer and dryer, work room and plenty of storage. 1 Car Street assigned parking via city permit. Solid rental history. Sold Furnished.