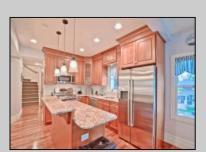

## **COMMENTS**

1879 Joseph Hanes House on the most desired street in Cape May consists of 2 units that has new wiring, plumbing, wood windows, newer roof, heating and air. Charming gingerbread front porch to enjoy the horse and carriages going by on this treelined street steps to town and beach. The first floor could easily be opened back up to make a single house. It consists of a front parlor, 2 bedrooms, 1 ½ baths, and addition in rear with open concept kitchen, dining, and living area leading to mahogany deck. The lovely, railed stairs leading to a modernized second and third floor unit features a beautiful new kitchen with cherry cabinets and granite counters that is open to living area and dining area that leads to a private 2nd floor rear mahogany deck where you can enjoy a private meal or read a book. There is a large 3 room master suite with brand new tiled bath, sitting area, closet with washer and dryer hookup and large bedroom. The third floor has two bedrooms, and oversized tiled bath and access to large storage area. The home has a newer cedar roof, 2-meter electric, 2 zone heat and air, extensive recessed lighting, oversized outdoor shower, blown in insulation, and full basement with washer and dryer, work room and plenty of storage. 1 Car Street assigned parking via city permit. Solid rental history. Sold Furnished.