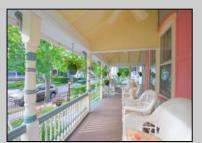

## **COMMENTS**

1879 Joseph Hanes House on the most desired street in Cape May consists of 2 units that has new wiring, plumbing, wood windows, newer roof, heating and air. Charming gingerbread front porch to enjoy the horse and carriages going by on this treelined street steps to town and beach. The first floor could easily be opened back up to make a single house. It consists of a front parlor, 2 bedrooms, 1 ½ baths, and addition in rear with open concept kitchen, dining, and living area leading to mahogany deck. The lovely, railed stairs leading to a modernized second and third floor unit features a beautiful new kitchen with cherry cabinets and granite counters that is open to living area and dining area that leads to a private 2nd floor rear mahogany deck where you can enjoy a private meal or read a book. There is a large 3 room master suite with brand new tiled bath, sitting area, closet with washer and dryer hookup and large bedroom. The third floor has two bedrooms, and oversized tiled bath and access to large storage area. The home has a newer cedar roof, 2-meter electric, 2 zone heat and air, extensive recessed lighting, oversized outdoor shower, blown in insulation, and full basement with washer and dryer, work room and plenty of storage. 1 Car Street assigned parking via city permit. Solid rental history. Sold Furnished.