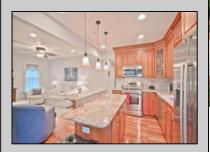

## **COMMENTS**

1879 Joseph Hanes House on the most desired street in Cape May consists of 2 units that has new wiring, plumbing, wood windows, newer roof, heating and air. Charming gingerbread front porch to enjoy the horse and carriages going by on this treelined street steps to town and beach. The first floor could easily be opened back up to make a single house. It consists of a front parlor, 2 bedrooms, 1 ½ baths, and addition in rear with open concept kitchen, dining, and living area leading to mahogany deck. The lovely, railed stairs leading to a modernized second and third floor unit features a beautiful new kitchen with cherry cabinets and granite counters that is open to living area and dining area that leads to a private 2nd floor rear mahogany deck where you can enjoy a private meal or read a book. There is a large 3 room master suite with brand new tiled bath, sitting area, closet with washer and dryer hookup and large bedroom. The third floor has two bedrooms, and oversized tiled bath and access to large storage area. The home has a newer cedar roof, 2-meter electric, 2 zone heat and air, extensive recessed lighting, oversized outdoor shower, blown in insulation, and full basement with washer and dryer, work room and plenty of storage. 1 Car Street assigned parking via city permit. Solid rental history. Sold Furnished.