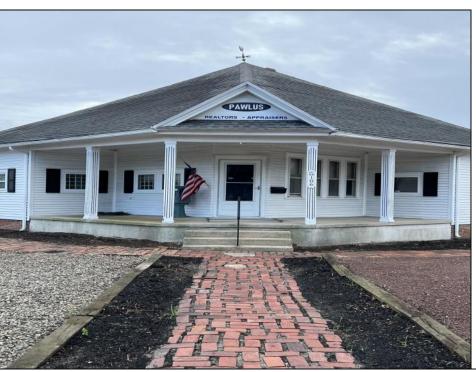

## **COMMENTS**

Prime Office Space for Sale on High-Traffic Route 9 in the Commercial District of Cape May Court House, NJ; Includes Rear Lot with Development Potential Excellent opportunity to own a highly visible office building located on Route 9/ Main Street with consistent foot and vehicle traffic, ideal for a business seeking exposure or an investor looking to expand. This well-maintained commercial property features a professional office setup, ample natural light, and flexible interior space suitable for a variety of uses. Included in the sale is a sizable rear lot with separate access, offering exciting development potential for additional commercial or residential improvement, parking expansion, or a mixed-use project (subject to zoning approval). Whether you're looking to grow your business footprint or capitalize on future development, this property offers exceptional value in a thriving area. Don't miss this rare opportunity to secure a property with both immediate functionality and long-term upside.