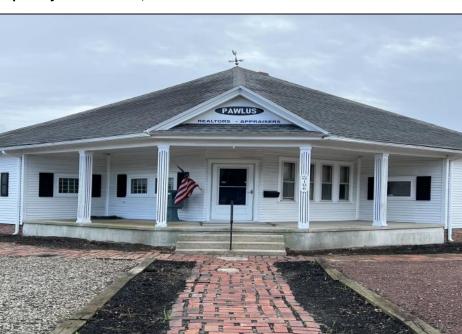

## **COMMENTS**

Prime Office Space for Sale on High-Traffic Route 9 in the Commercial District of Cape May Court House, NJ; Includes Rear Lot with Development Potential Excellent opportunity to own a highly visible office building located on Route 9/ Main Street with consistent foot and vehicle traffic, ideal for a business seeking exposure or an investor looking to expand. This well-maintained commercial property features a professional office setup, ample natural light, and flexible interior space suitable for a variety of uses. Included in the sale is a sizable rear lot with separate access, offering exciting development potential for additional commercial or residential improvement, parking expansion, or a mixed-use project (subject to zoning approval). Whether you're looking to grow your business footprint or capitalize on future development, this property offers exceptional value in a thriving area. Don't miss this rare opportunity to secure a property with both immediate functionality and long-term upside.

## PROPERTY DETAILS

ParkingGarage Heating Cooling Water 6 To 10 Spaces Gas Natural Central Air City Conditioning

Sewer City

Ask for Thomas Horan
Berger Realty Inc
1330 Bay Avenue, Ocean City
Call: 609-391-1330
Email to: tph@bergerrealty.com