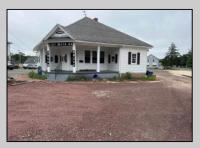

## **COMMENTS**

Prime Office Space for Sale on High-Traffic Route 9 in the Commercial District of Cape May Court House, NJ; Includes Rear Lot with Development Potential Excellent opportunity to own a highly visible office building located on Route 9/ Main Street with consistent foot and vehicle traffic, ideal for a business seeking exposure or an investor looking to expand. This well-maintained commercial property features a professional office setup, ample natural light, and flexible interior space suitable for a variety of uses. Included in the sale is a sizable rear lot with separate access, offering exciting development potential for additional commercial or residential improvement, parking expansion, or a mixed-use project (subject to zoning approval). Whether you're looking to grow your business footprint or capitalize on future development, this property offers exceptional value in a thriving area. Don't miss this rare opportunity to secure a property with both immediate functionality and long-term upside.