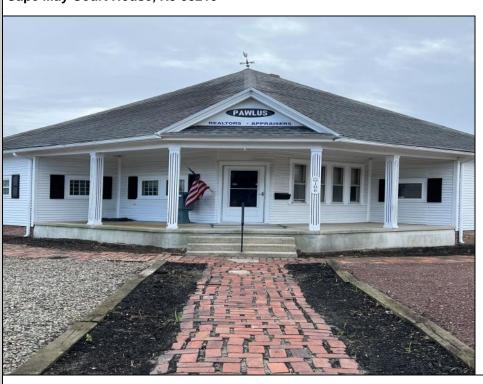

## **COMMENTS**

Prime Office Space for Sale on High-Traffic Route 9 in the Commercial District of Cape May Court House, NJ; Includes Rear Lot with Development Potential Excellent opportunity to own a highly visible office building located on Route 9/ Main Street with consistent foot and vehicle traffic, ideal for a business seeking exposure or an investor looking to expand. This well-maintained commercial property features a professional office setup, ample natural light, and flexible interior space suitable for a variety of uses. Included in the sale is a sizable rear lot with separate access, offering exciting development potential for additional commercial or residential improvement, parking expansion, or a mixed-use project (subject to zoning approval). Whether you're looking to grow your business footprint or capitalize on future development, this property offers exceptional value in a thriving area. Don't miss this rare opportunity to secure a property with both immediate functionality and long-term upside.