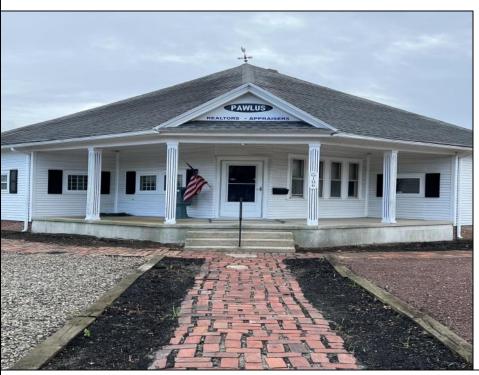

## **COMMENTS**

Prime Office Space for Sale on High-Traffic Route 9 in the Commercial District of Cape May Court House, NJ; INCLUDES Rear LOT with Development Potential Excellent opportunity to own a highly visible office building located on Route 9/ Main Street with consistent foot and vehicle traffic, ideal for a business seeking exposure or an investor looking to expand. This well-maintained commercial property features a professional office setup, ample natural light, and flexible interior space suitable for a variety of uses. Included in the sale is a sizable rear lot with separate access, offering exciting development potential for additional commercial or residential improvement, parking expansion, or a mixed-use project (subject to zoning approval). Whether you're looking to grow your business footprint or capitalize on future development, this property offers exceptional value in a thriving area. Don't miss this rare opportunity to secure a property with both immediate functionality and long-term upside.