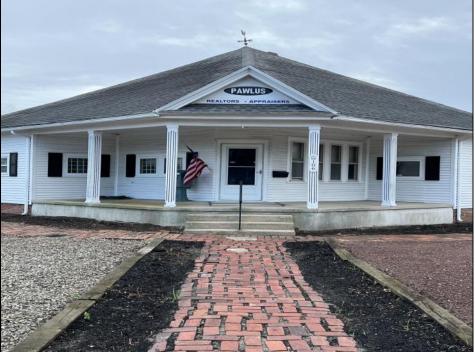

## COMMENTS

Prime Office Space for Sale on High-Traffic Route 9 in the Commercial District of Cape May Court House, NJ; Includes Rear Lot with Development Potential Excellent opportunity to own a highly visible office building located on Route 9/ Main Street with consistent foot and vehicle traffic, ideal for a business seeking exposure or an investor looking to expand. This well-maintained commercial property features a professional office setup, ample natural light, and flexible interior space suitable for a variety of uses. Included in the sale is a sizable rear lot with separate access, offering exciting development potential for additional commercial or residential improvement, parking expansion, or a mixed-use project (subject to zoning approval). Whether you\'re looking to grow your business footprint or capitalize on future development, this property offers exceptional value in a thriving area. Don't miss this rare opportunity to secure a property with both immediate functionality and long-term upside.