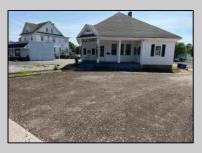

## **COMMENTS**

Prime Office Space for Sale on High-Traffic Route 9 in the Commercial District of Cape May Court House, NJ; Includes Rear Lot with Development Potential Excellent opportunity to own a highly visible office building located on Route 9/ Main Street with consistent foot and vehicle traffic, ideal for a business seeking exposure or an investor looking to expand. This well-maintained commercial property features a professional office setup, ample natural light, and flexible interior space suitable for a variety of uses. Included in the sale is a sizable rear lot with separate access, offering exciting development potential for additional commercial or residential improvement, parking expansion, or a mixed-use project (subject to zoning approval). Whether you're looking to grow your business footprint or capitalize on future development, this property offers exceptional value in a thriving area. Don't miss this rare opportunity to secure a property with both immediate functionality and long-term upside.