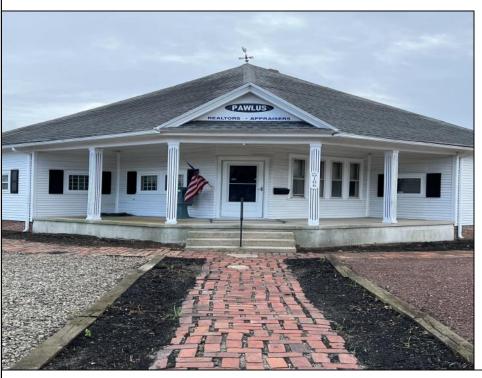

## **COMMENTS**

Prime Office Space for Sale on High-Traffic Route 9 in the Commercial District of Cape May Court House, NJ; Includes Rear Lot with Development Potential Excellent opportunity to own a highly visible office building located on Route 9/ Main Street with consistent foot and vehicle traffic, ideal for a business seeking exposure or an investor looking to expand. This well-maintained commercial property features a professional office setup, ample natural light, and flexible interior space suitable for a variety of uses. Included in the sale is a sizable rear lot with separate access, offering exciting development potential for additional commercial or residential improvement, parking expansion, or a mixed-use project (subject to zoning approval). Whether you're looking to grow your business footprint or capitalize on future development, this property offers exceptional value in a thriving area. Don't miss this rare opportunity to secure a property with both immediate functionality and long-term upside.