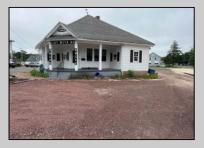

## **COMMENTS**

Prime Office Space for Sale on High-Traffic Route 9 in the Commercial District of Cape May Court House, NJ; Includes Rear Lot with Development Potential Excellent opportunity to own a highly visible office building located on Route 9/ Main Street with consistent foot and vehicle traffic, ideal for a business seeking exposure or an investor looking to expand. This well-maintained commercial property features a professional office setup, ample natural light, and flexible interior space suitable for a variety of uses. Included in the sale is a sizable rear lot with separate access, offering exciting development potential for additional commercial or residential improvement, parking expansion, or a mixed-use project (subject to zoning approval). Whether you're looking to grow your business footprint or capitalize on future development, this property offers exceptional value in a thriving area. Don't miss this rare opportunity to secure a property with both immediate functionality and long-term upside.