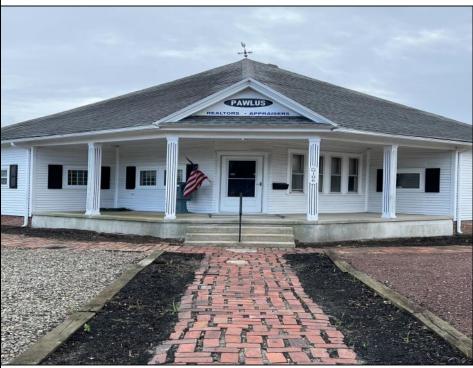

## **COMMENTS**

Prime Office Space for Sale on High-Traffic Route 9 in the Commercial District of Cape May Court House, NJ; Includes Rear Lot with Development Potential Excellent opportunity to own a highly visible office building located on Route 9/ Main Street with consistent foot and vehicle traffic, ideal for a business seeking exposure or an investor looking to expand. This well-maintained commercial property features a professional office setup, ample natural light, and flexible interior space suitable for a variety of uses. Included in the sale is a sizable rear lot with separate access, offering exciting development potential for additional commercial or residential improvement, parking expansion, or a mixed-use project (subject to zoning approval). Whether you're looking to grow your business footprint or capitalize on future development, this property offers exceptional value in a thriving area. Don't miss this rare opportunity to secure a property with both immediate functionality and long-term upside.

## PROPERTY DETAILS

ParkingGarage Heating Cooling Water 6 To 10 Spaces Gas Natural Central Air City Conditioning

Sewer City

Ask for Sharon M. Russell Berger Realty Inc 3160 Asbury Avenue, Ocean City Call: 609-399-0076