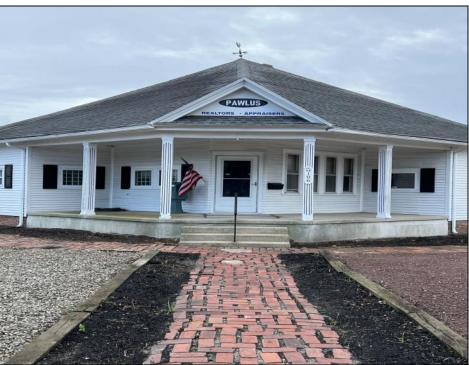

## **COMMENTS**

Prime Office Space for Sale on High-Traffic Route 9 in the Commercial District of Cape May Court House, NJ; Includes Rear Lot with Development Potential Excellent opportunity to own a highly visible office building located on Route 9/ Main Street with consistent foot and vehicle traffic, ideal for a business seeking exposure or an investor looking to expand. This well-maintained commercial property features a professional office setup, ample natural light, and flexible interior space suitable for a variety of uses. Included in the sale is a sizable rear lot with separate access, offering exciting development potential for additional commercial or residential improvement, parking expansion, or a mixed-use project (subject to zoning approval). Whether you're looking to grow your business footprint or capitalize on future development, this property offers exceptional value in a thriving area. Don't miss this rare opportunity to secure a property with both immediate functionality and long-term upside.

## PROPERTY DETAILS

ParkingGarage Heating Cooling Water 6 To 10 Spaces Gas Natural Central Air City Conditioning

Sewer City

Ask for Sheilah Baran Berger Realty Inc 1330 Bay Avenue, Ocean City Call: 609-391-1330