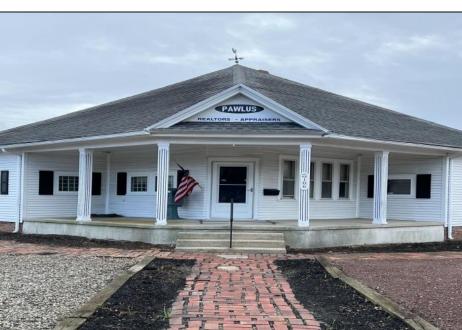

## **COMMENTS**

Prime Office Space for Sale on High-Traffic Route 9 in the Commercial District of Cape May Court House, NJ; Includes Rear Lot with Development Potential Excellent opportunity to own a highly visible office building located on Route 9/ Main Street with consistent foot and vehicle traffic, ideal for a business seeking exposure or an investor looking to expand. This well-maintained commercial property features a professional office setup, ample natural light, and flexible interior space suitable for a variety of uses. Included in the sale is a sizable rear lot with separate access, offering exciting development potential for additional commercial or residential improvement, parking expansion, or a mixed-use project (subject to zoning approval). Whether you're looking to grow your business footprint or capitalize on future development, this property offers exceptional value in a thriving area. Don't miss this rare opportunity to secure a property with both immediate functionality and long-term upside.

## PROPERTY DETAILS

ParkingGarage Heating Cooling Water 6 To 10 Spaces Gas Natural Central Air City Conditioning

Sewer City

Ask for Peter Harp Berger Realty Inc 1670 Boardwalk, Ocean City Call: 609-391-0500