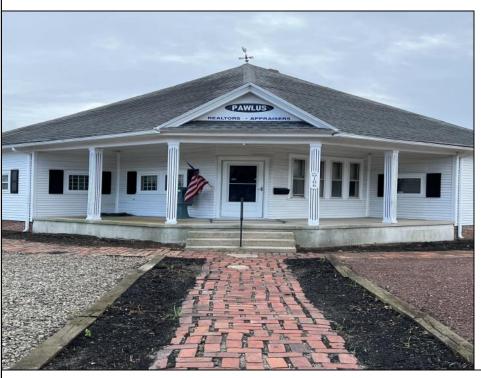

## **COMMENTS**

Prime Office Space for Sale on High-Traffic Route 9 in the Commercial District of Cape May Court House, NJ; Includes Rear Lot with Development Potential Excellent opportunity to own a highly visible office building located on Route 9/ Main Street with consistent foot and vehicle traffic, ideal for a business seeking exposure or an investor looking to expand. This well-maintained commercial property features a professional office setup, ample natural light, and flexible interior space suitable for a variety of uses. Included in the sale is a sizable rear lot with separate access, offering exciting development potential for additional commercial or residential improvement, parking expansion, or a mixed-use project (subject to zoning approval). Whether you're looking to grow your business footprint or capitalize on future development, this property offers exceptional value in a thriving area. Don't miss this rare opportunity to secure a property with both immediate functionality and long-term upside.