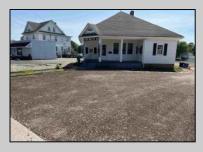

## **COMMENTS**

Prime Office Space for Sale on High-Traffic Route 9 in the Commercial District of Cape May Court House, NJ; Includes Rear Lot with Development Potential Excellent opportunity to own a highly visible office building located on Route 9/ Main Street with consistent foot and vehicle traffic, ideal for a business seeking exposure or an investor looking to expand. This well-maintained commercial property features a professional office setup, ample natural light, and flexible interior space suitable for a variety of uses. Included in the sale is a sizable rear lot with separate access, offering exciting development potential for additional commercial or residential improvement, parking expansion, or a mixed-use project (subject to zoning approval). Whether you're looking to grow your business footprint or capitalize on future development, this property offers exceptional value in a thriving area. Don't miss this rare opportunity to secure a property with both immediate functionality and long-term upside.