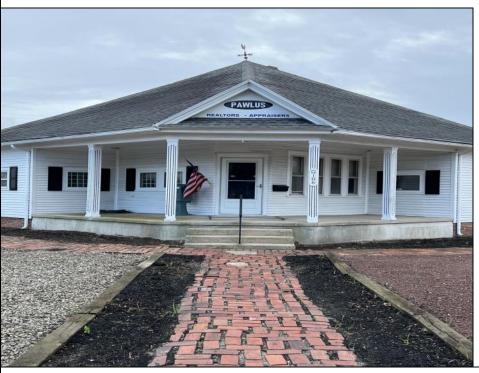

## **COMMENTS**

Prime Office Space for Sale on High-Traffic Route 9 in the Commercial District of Cape May Court House, NJ; Includes Rear Lot with Development Potential Excellent opportunity to own a highly visible office building located on Route 9/ Main Street with consistent foot and vehicle traffic, ideal for a business seeking exposure or an investor looking to expand. This well-maintained commercial property features a professional office setup, ample natural light, and flexible interior space suitable for a variety of uses. Included in the sale is a sizable rear lot with separate access, offering exciting development potential for additional commercial or residential improvement, parking expansion, or a mixed-use project (subject to zoning approval). Whether you're looking to grow your business footprint or capitalize on future development, this property offers exceptional value in a thriving area. Don't miss this rare opportunity to secure a property with both immediate functionality and long-term upside.