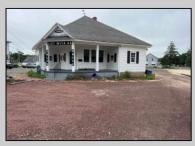

## **COMMENTS**

Prime Office Space for Sale on High-Traffic Route 9 in the Commercial District of Cape May Court House, NJ; Includes Rear Lot with Development Potential Excellent opportunity to own a highly visible office building located on Route 9/ Main Street with consistent foot and vehicle traffic, ideal for a business seeking exposure or an investor looking to expand. This well-maintained commercial property features a professional office setup, ample natural light, and flexible interior space suitable for a variety of uses. Included in the sale is a sizable rear lot with separate access, offering exciting development potential for additional commercial or residential improvement, parking expansion, or a mixed-use project (subject to zoning approval). Whether you're looking to grow your business footprint or capitalize on future development, this property offers exceptional value in a thriving area. Don't miss this rare opportunity to secure a property with both immediate functionality and long-term upside.