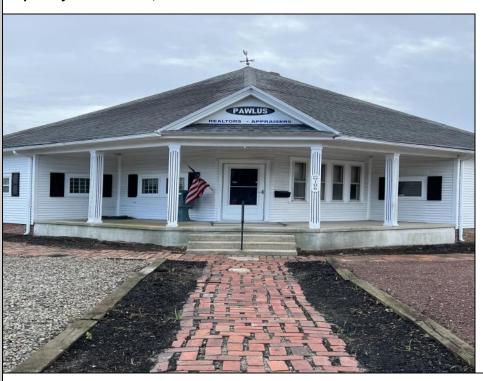

## **COMMENTS**

Prime Office Space for Sale on High-Traffic Route 9 in the Commercial District of Cape May Court House, NJ; Includes Rear Lot with Development Potential Excellent opportunity to own a highly visible office building located on Route 9/ Main Street with consistent foot and vehicle traffic, ideal for a business seeking exposure or an investor looking to expand. This well-maintained commercial property features a professional office setup, ample natural light, and flexible interior space suitable for a variety of uses. Included in the sale is a sizable rear lot with separate access, offering exciting development potential for additional commercial or residential improvement, parking expansion, or a mixed-use project (subject to zoning approval). Whether you're looking to grow your business footprint or capitalize on future development, this property offers exceptional value in a thriving area. Don't miss this rare opportunity to secure a property with both immediate functionality and long-term upside.